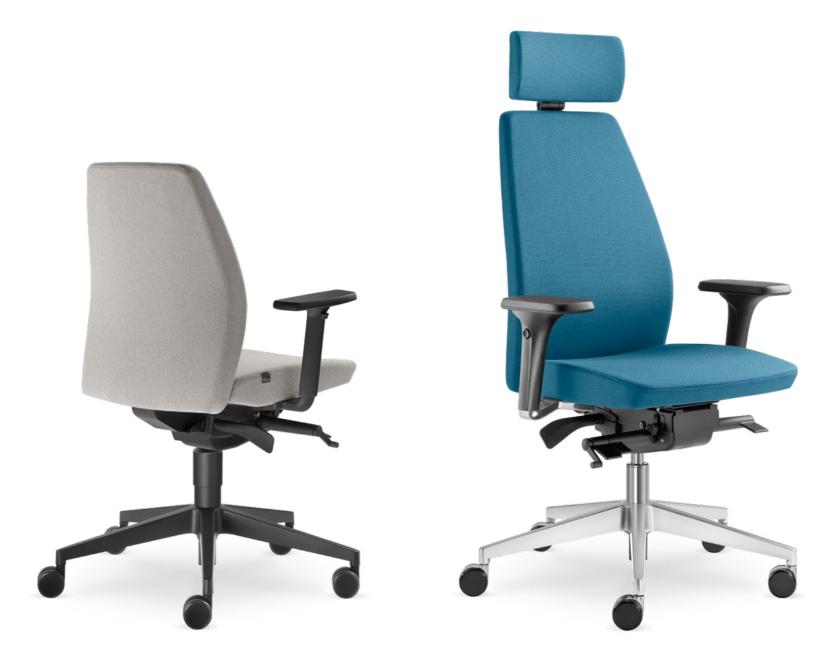

Paintshop

Minimalist design, sophisticated details and ultimate comfort are concentrated in the Alva series. Even when sitting for long hours, they allow deep focus.

## Concentration