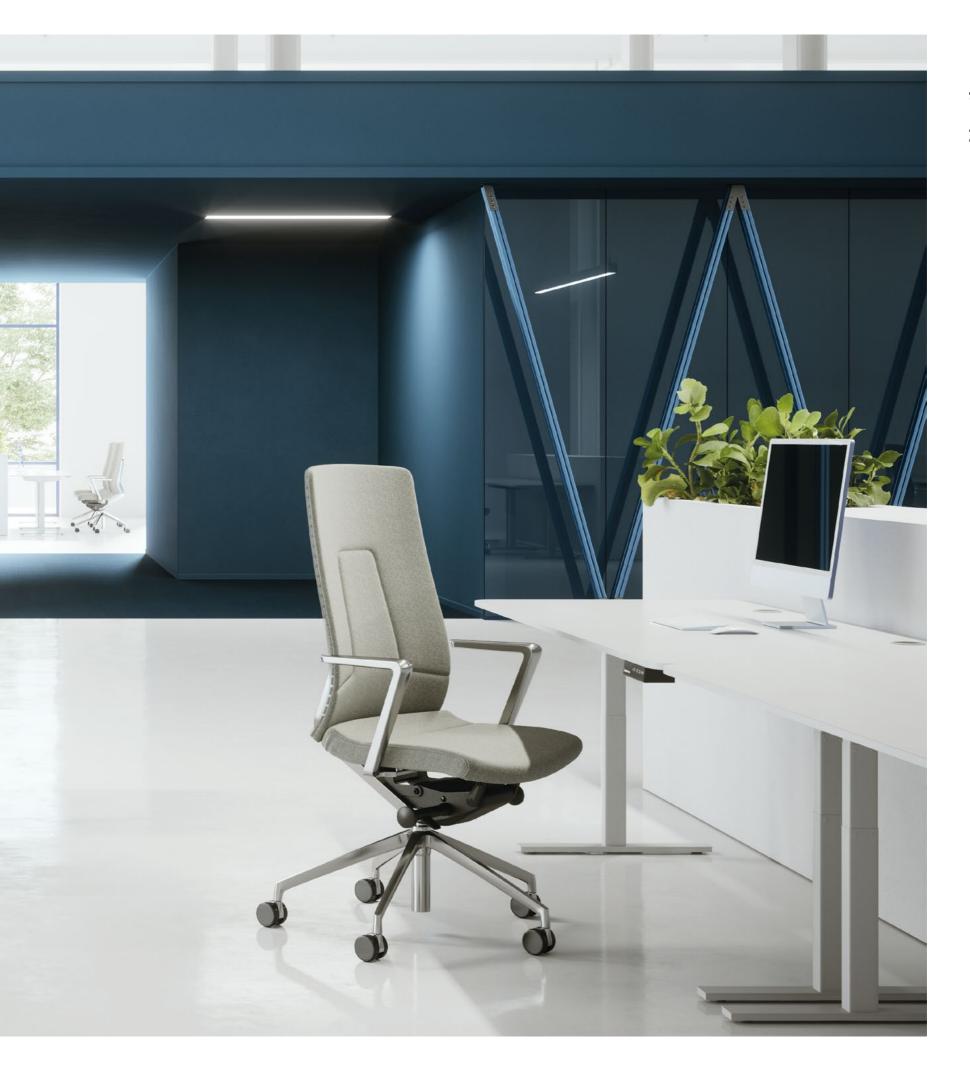

# FollowMe Support

The FollowMe chair does all the work for you. You don't have to force yourself into a healthy sitting position, the chair holds your spine in a healthy position naturally while the backrest adjusts to your back. The whole chair provides everyday support.