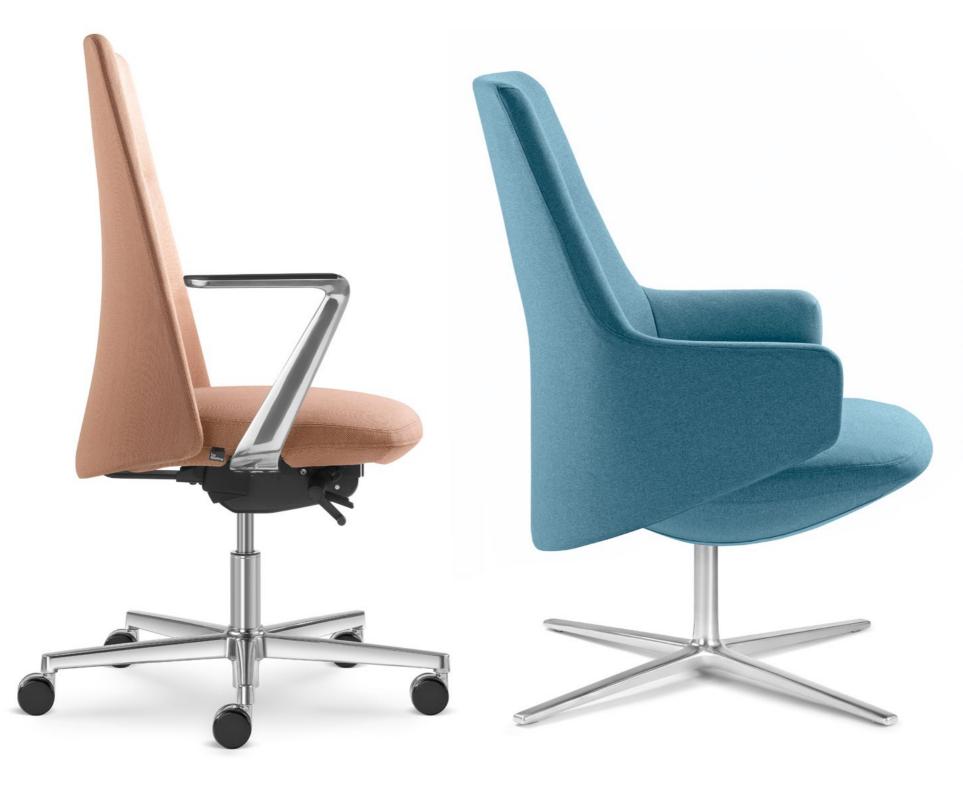

# FollowMe Support

The FollowMe chair does all the work for you. You don't have to force yourself into a healthy sitting position, the chair holds your spine in a healthy position naturally while the backrest adjusts to your back. The whole chair provides everyday support.

FollowMe

The mark of responsible forestry

Trivi

Trivi