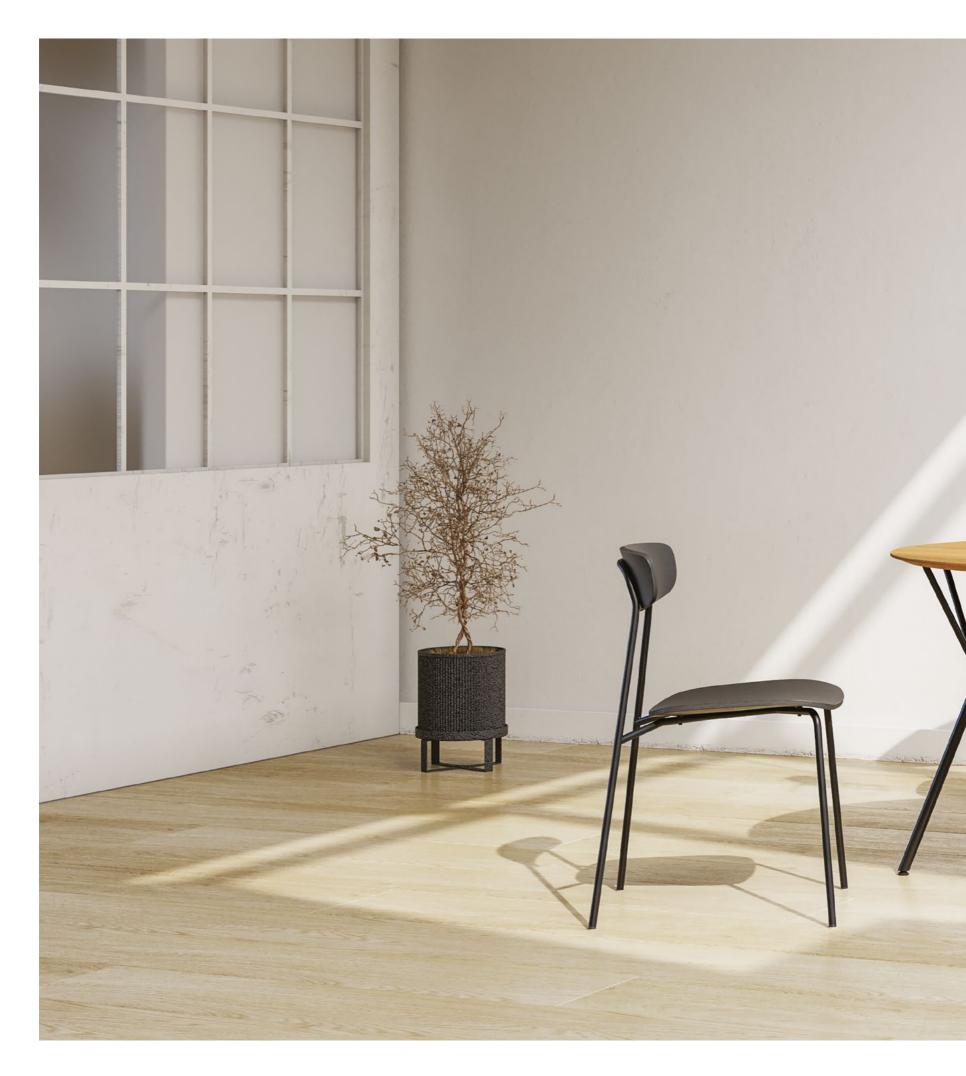

## Wave

Versatile chairs that adapt to any room, any colour, and any interior design. The ergonomically shaped chair can be upholstered as desired or left in plastic in white, black, beige, turquoise, or pink. Mount it on different bases and crosses. Depending on whether the chair is used in a café, at home, or in a meeting room.

### Find your...