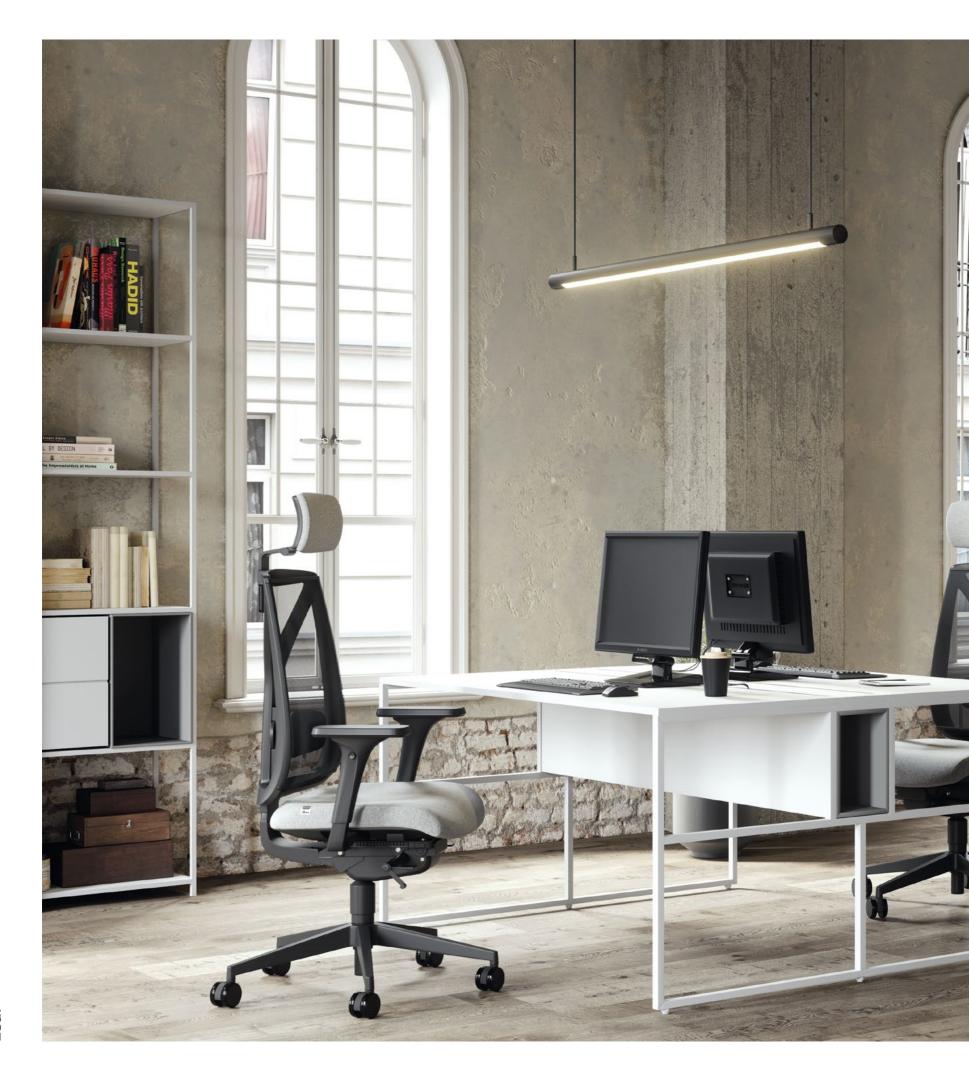

# FollowMe Support

The FollowMe chair does all the work for you. You don't have to force yourself into a healthy sitting position, the chair holds your spine in a healthy position naturally while the backrest adjusts to your back. The whole chair provides everyday support.