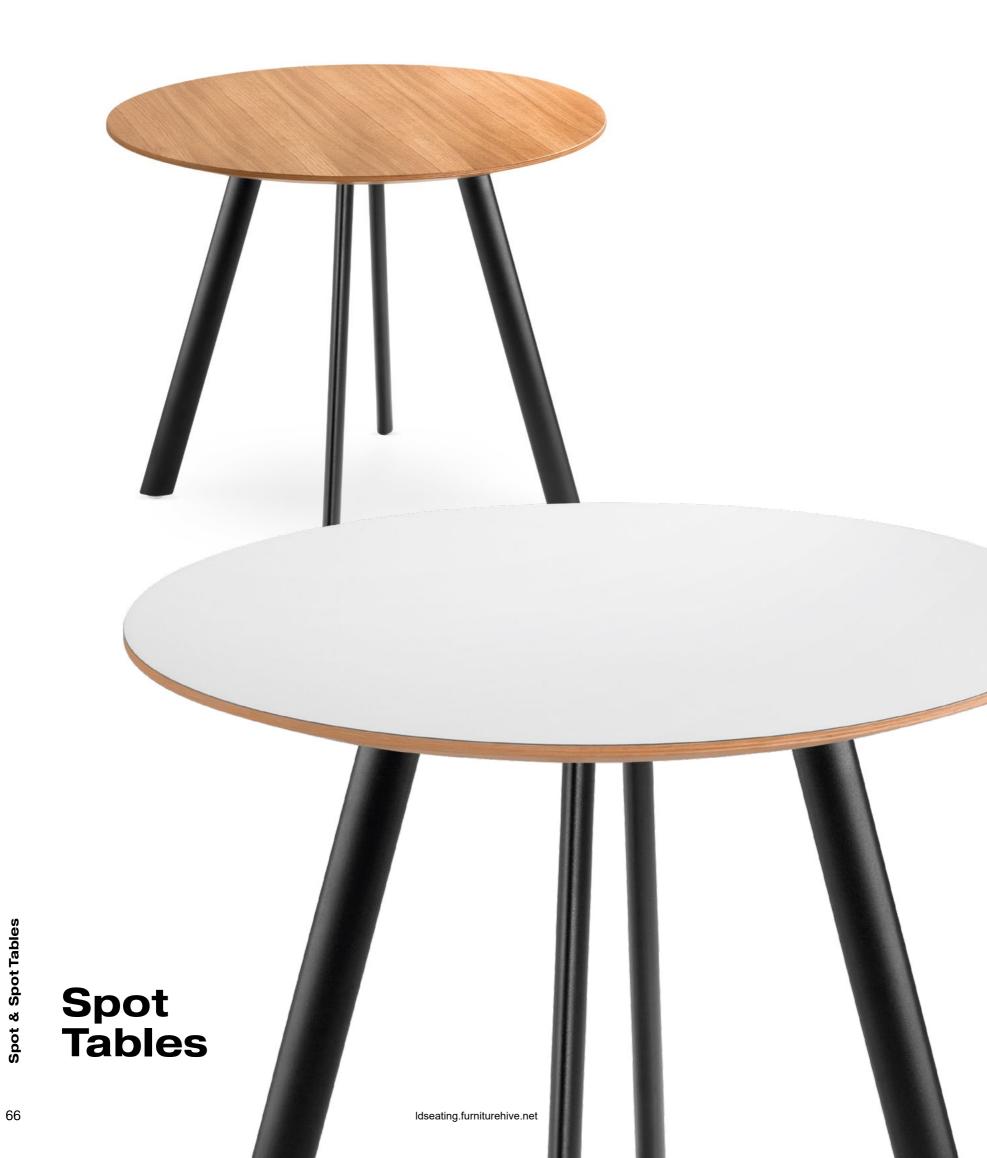

### Spot

The Spot collection of stools, benches, bar stools, and tables transforms any space into a cozy minimalist seating area. In a café, in a bar or even in an office. The options of material and colour combinations are almost unlimited, so they always blend beautifully into the interior.