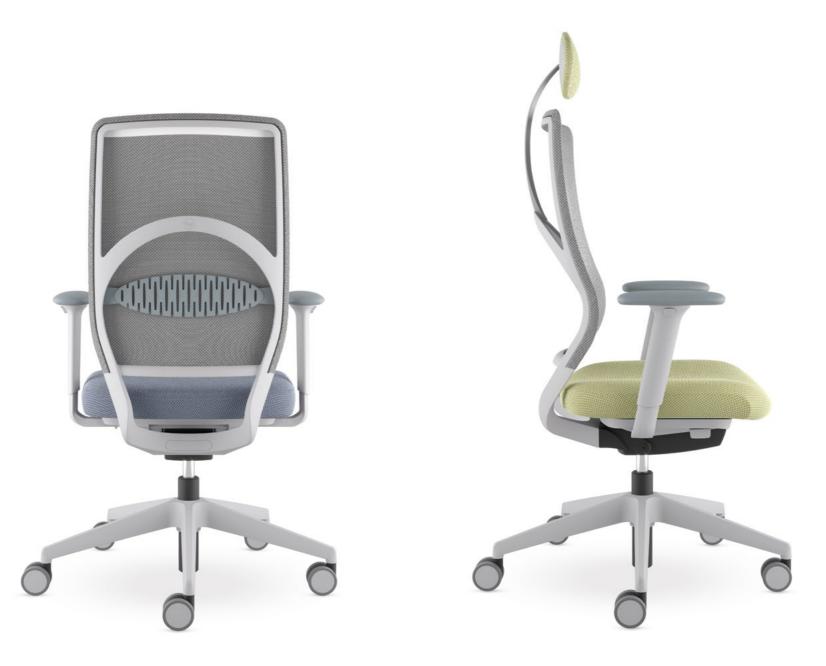

# FollowMe Support

The FollowMe chair does all the work for you. You don't have to force yourself into a healthy sitting position, the chair holds your spine in a healthy position naturally while the backrest adjusts to your back. The whole chair provides everyday support.