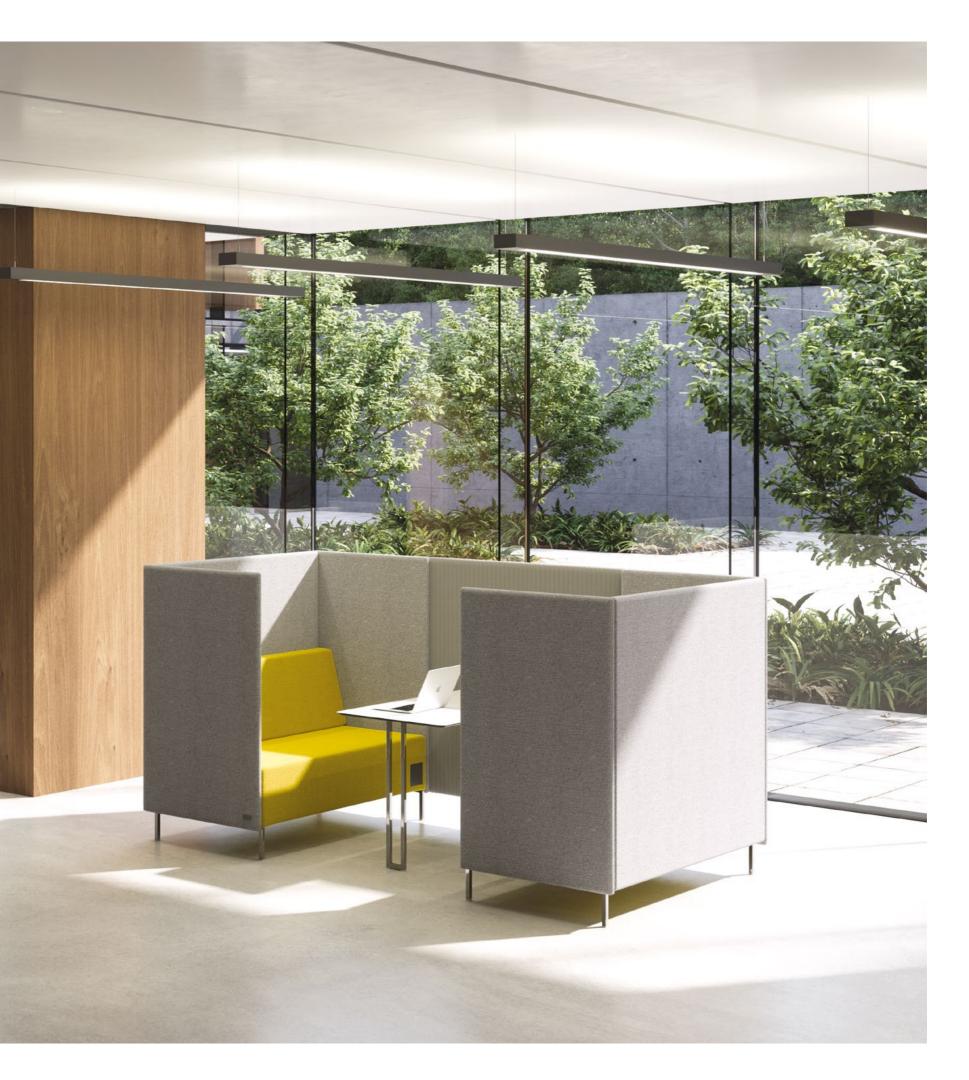

### [Kubik Box]

#### Let's meet inside the box

The Kubik box creates a private space in a place where most of the time it is just wishful thinking. Settle into a closed box and open yourself up only to whomever you invite into the box. With a stool, a support cushion, an electrical plug, and a table, you have everything you need to work (live) here.