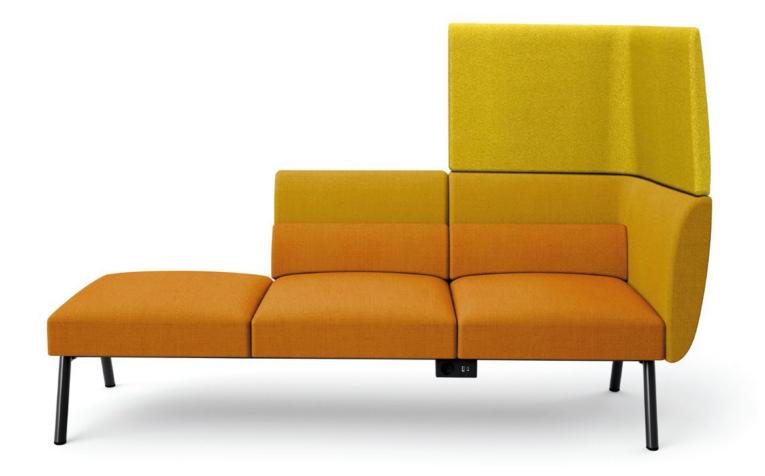

#### Let's meet inside the box

The Kubik box creates a private space in a place where most of the time it is just wishful thinking. Settle into a closed box and open yourself up only to whomever you invite into the box. With a stool, a support cushion, an electrical plug, and a table, you have everything you need to work (live) here.