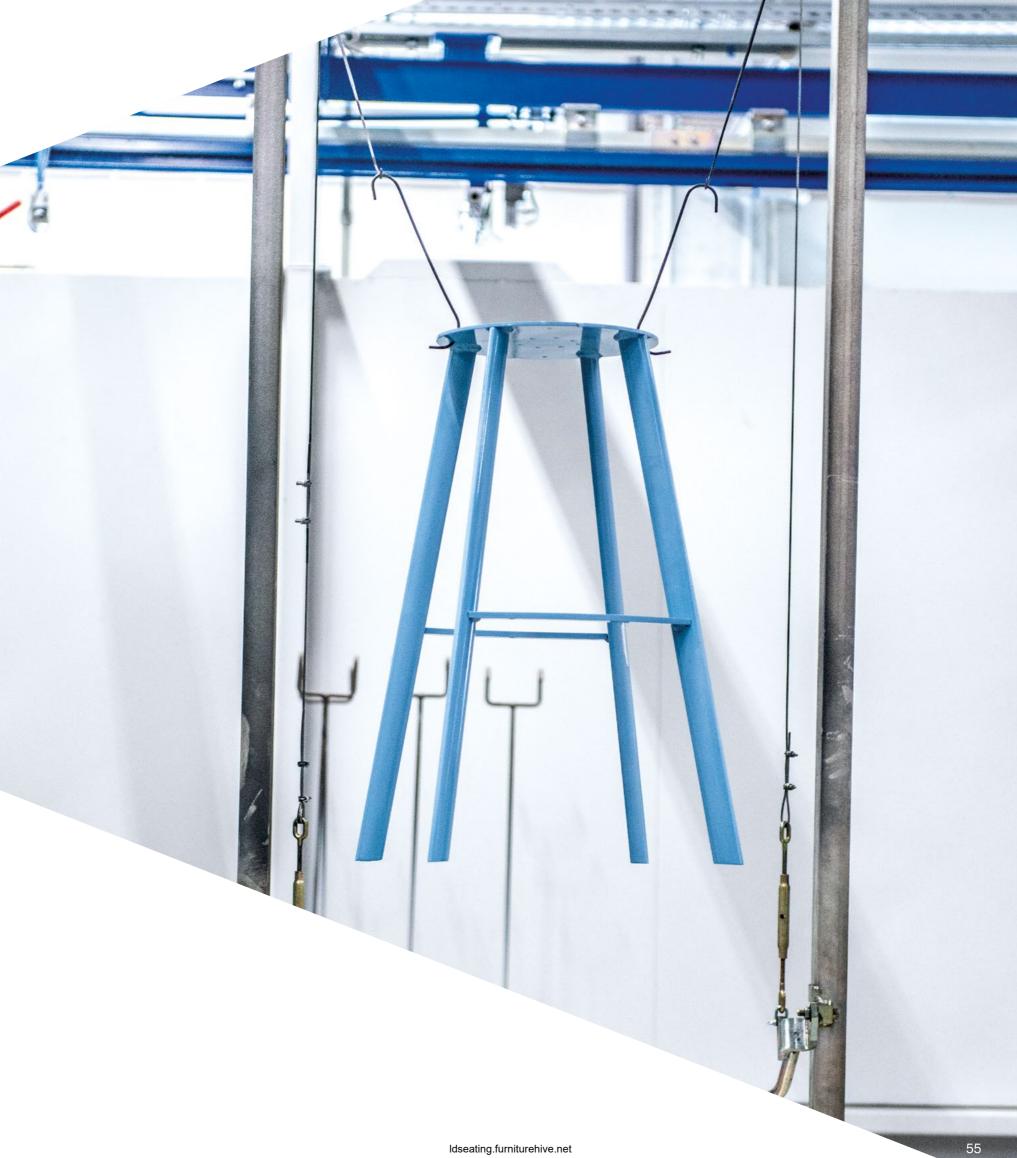

# Funghi is the one and only

A place where customers' wishes are fulfilled. In the powder coating shop, we customize and tune chairs according to the clients demand. They can choose any colour from the RAL colour chart, which we use to paint the bases, crosses, and arms in any combination.