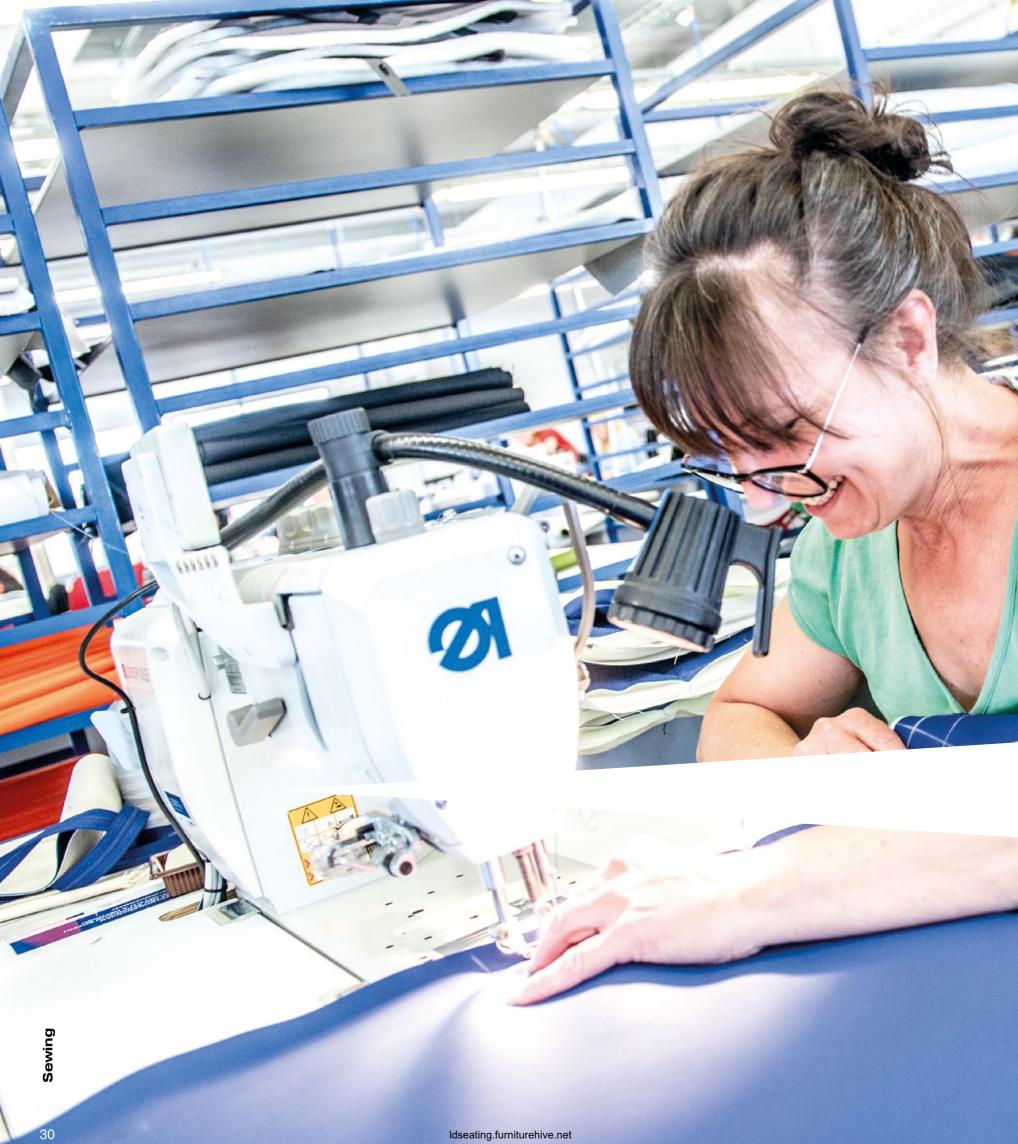

# Sewing

The sewing workshop, together with the upholstery workshop, is the heart of the production. Thirty-five skilled seamstresses perform thousands of microscopic details to make everything fit perfectly on the prepared chair body. Machines can't help here, only a precise hand, experience, and dedication can.