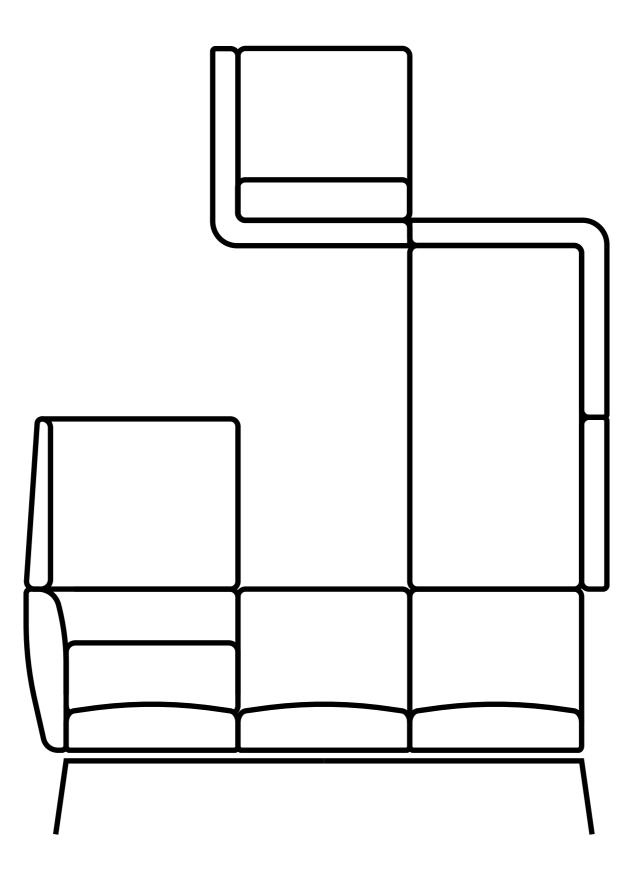

#### Let's meet inside the box

The Kubik box creates a private space in a place where most of the time it is just wishful thinking. Settle into a closed box and open yourself up only to whomever you invite into the box. With a stool, a support cushion, an electrical plug, and a table, you have everything you need to work (live) here.