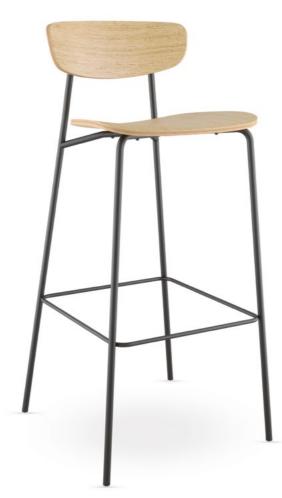

### Spot

The Spot collection of stools, benches, bar stools, and tables transforms any space into a cozy minimalist seating area. In a café, in a bar or even in an office. The options of material and colour combinations are almost unlimited, so they always blend beautifully into the interior.