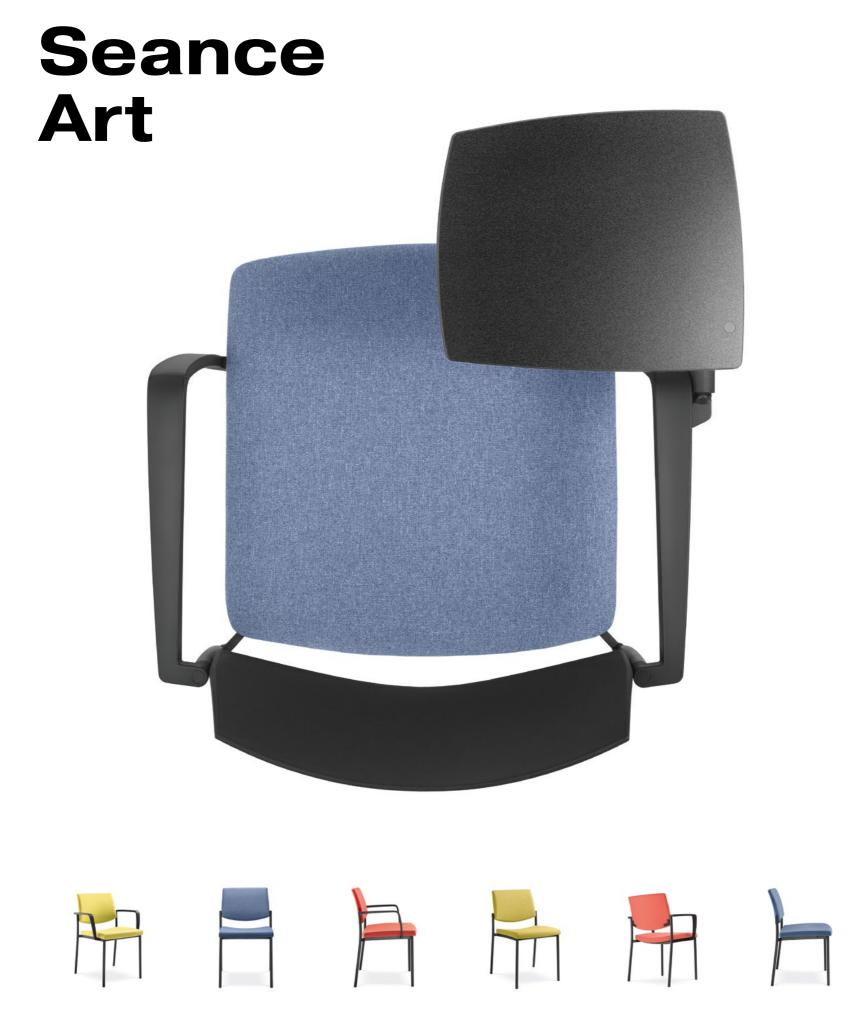

## Seance Care

#### For shorter but intensive seating seances

They are comfortable, unobtrusive and easy to store. The Seance Art and Seance Care chairs ensure that every conference visitor or client feels great even for that brief moment in the chair. With their sturdy construction, they last for years and the upholstery makes them easy to adapt to the interior. Details such as the small integrated table only underline their versatility.