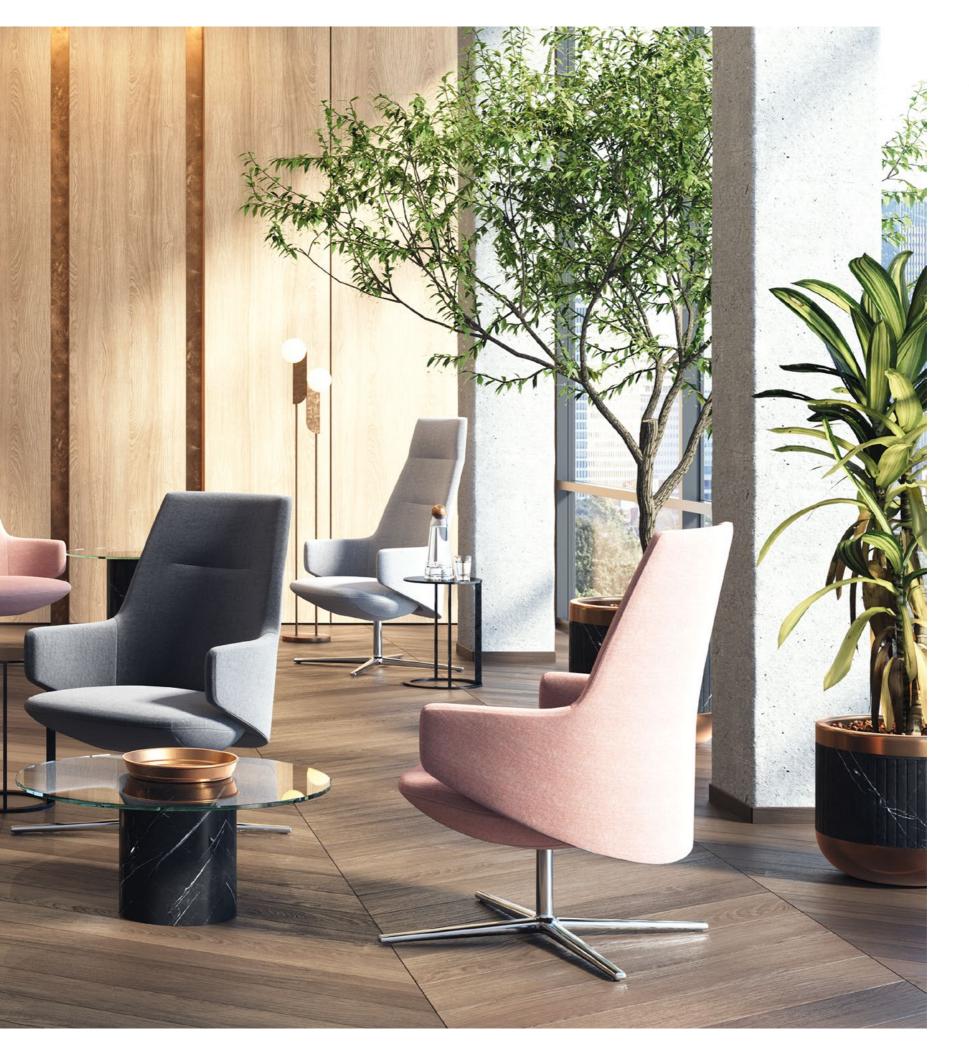

# Bye bye tiredness...

Conference chairs, lounge armchairs, or bar stools that adapt to the pace of life and the situation. There are swivel chairs on wheels for productive meetings, simple but comfortable armless armchairs for a quick energy boost in a café, and, for moments of well-deserved rest, hanging chairs that relax the body and mind.