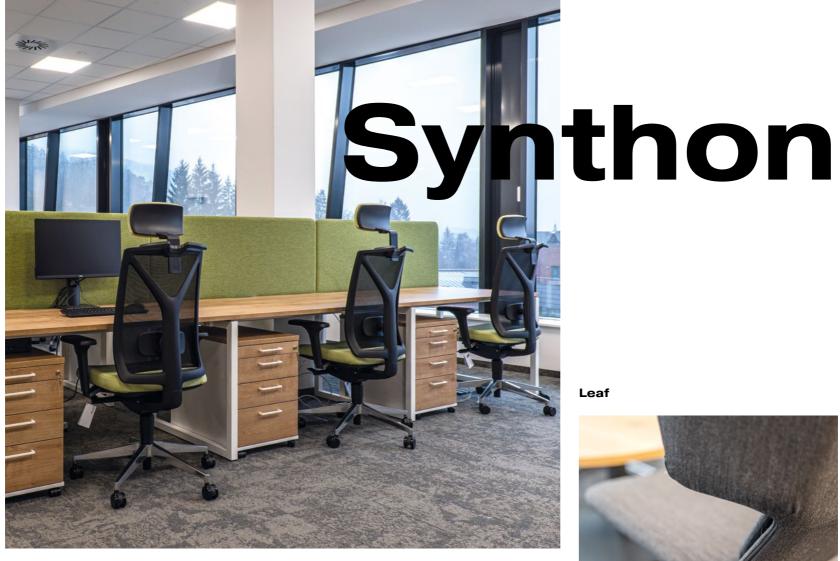

## A healthy seating for generic drug manufacturers

The international pharmaceutical company modernized its headquarters in Blansko, South Moravia, in cooperation with Ing. arch. Jaroslav Minařík. Synthon employees enjoy more productive meetings thanks to Flexi Light conference chairs and work efficiently in the office thanks to Leaf swivel task chairs. We haven't forgotten about relaxation either, which is why the relaxation zones are equipped with comfortable Flexi Lounge chairs.