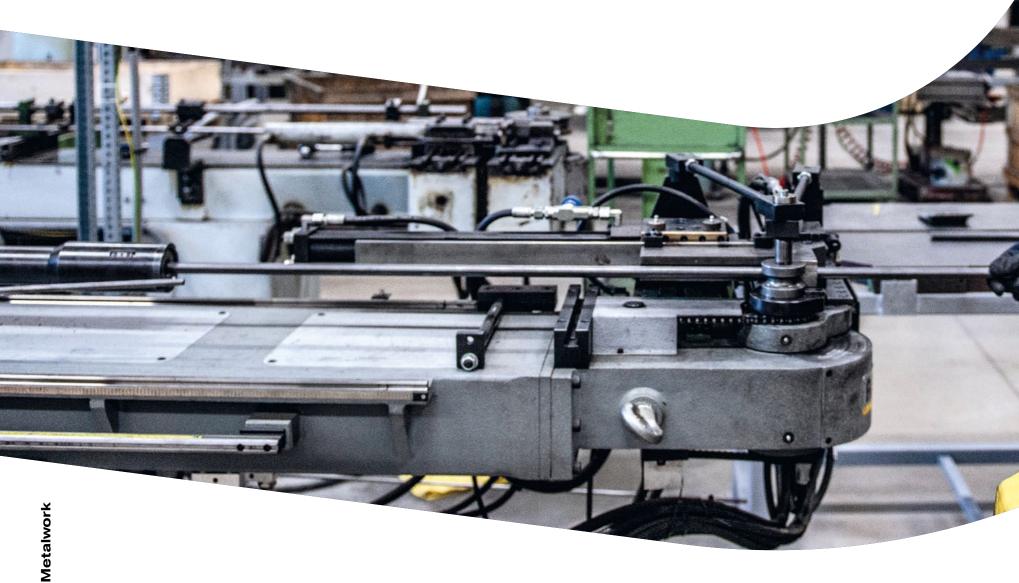

# PUR foam production

Since 2021, we have been filling most of our chairs with PUR foam ourselves in our subsidiary PUR seating. In addition to our own production, we are also able to foam seats for buses, trains and parts of children's seats and medical beds. This is made possible by the experience of our top employees and modern technology.