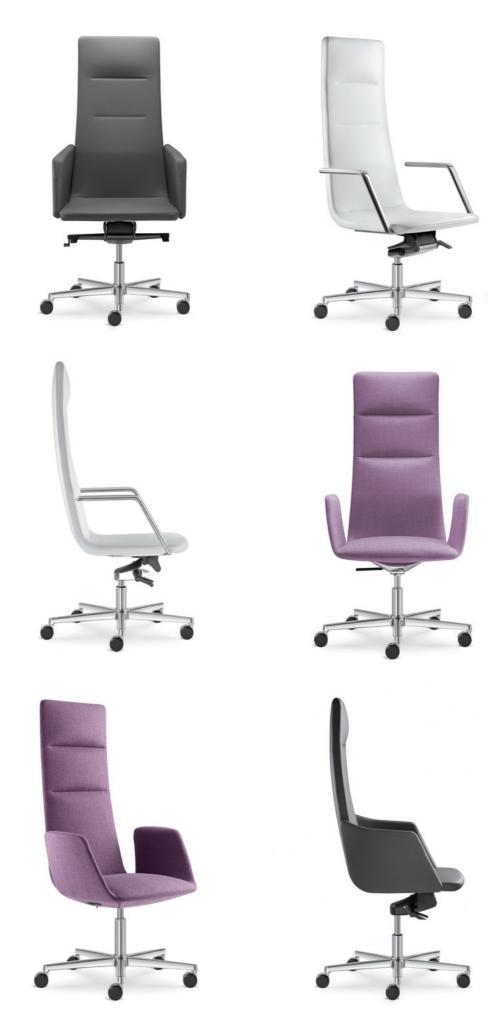

#### Harmony of design and comfort

The designers Baldanzi and Novelli have composed a symphony, only instead of notes, they have used timeless design, comfort, and high quality workmanship. The result are the classic Harmony armchair and a modernized version of the Harmony Modern, the designs of which represent you every day.