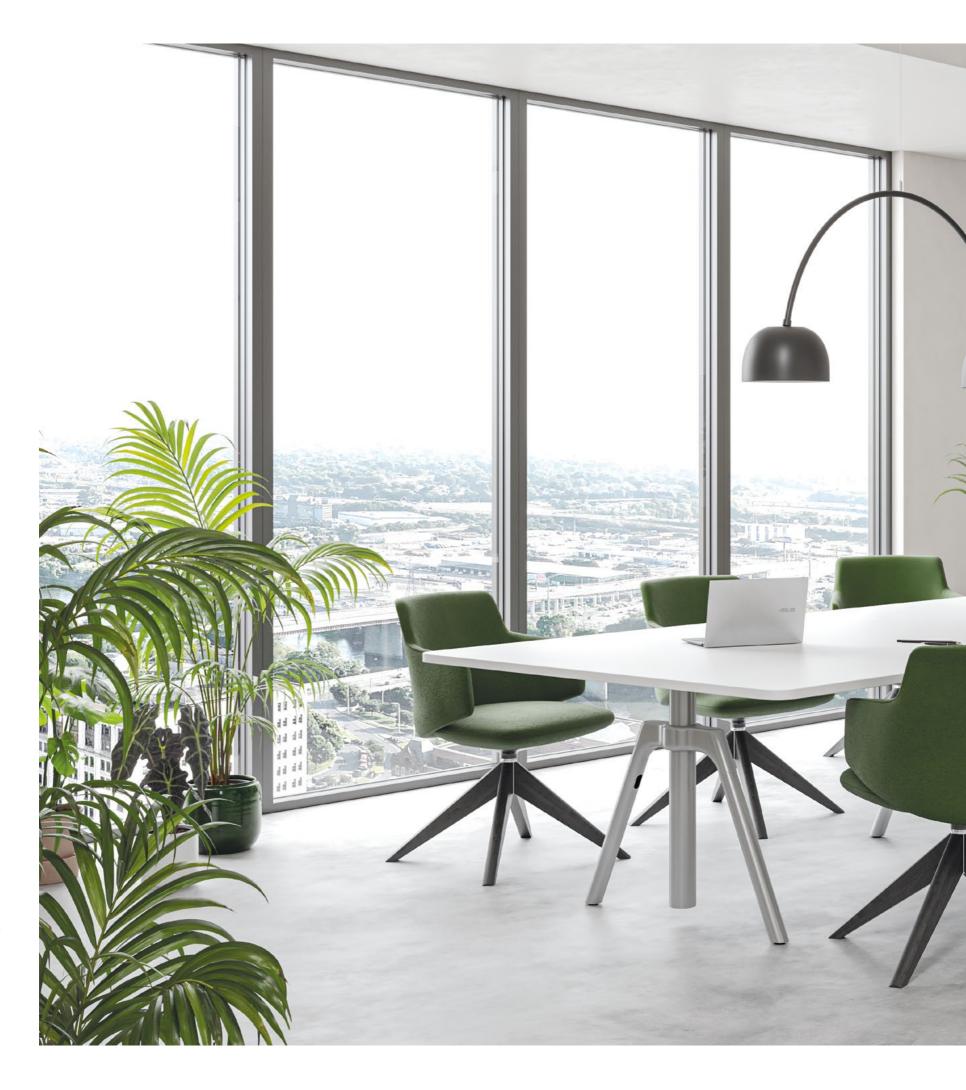

# FollowMe Support

The FollowMe chair does all the work for you. You don't have to force yourself into a healthy sitting position, the chair holds your spine in a healthy position naturally while the backrest adjusts to your back. The whole chair provides everyday support.