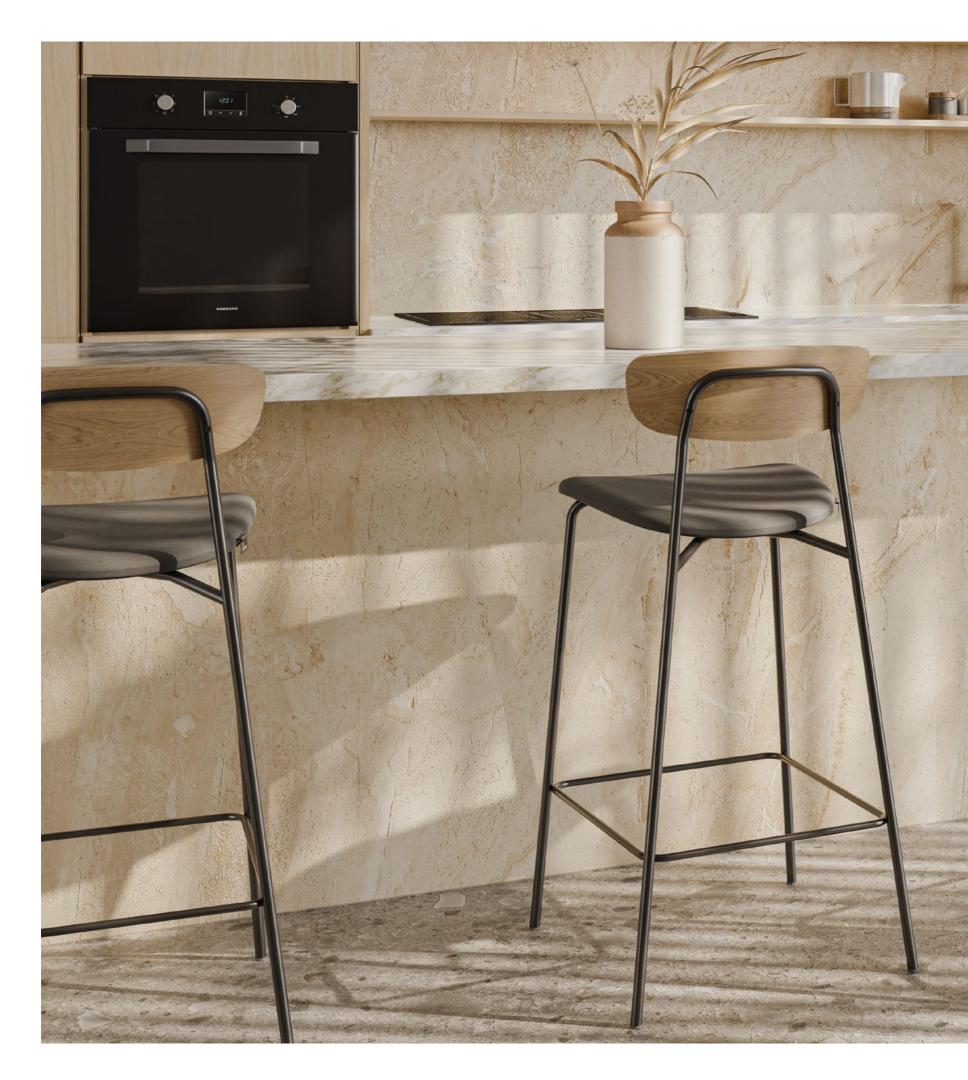

### Spot

The Spot collection of stools, benches, bar stools, and tables transforms any space into a cozy minimalist seating area. In a café, in a bar or even in an office. The options of material and colour combinations are almost unlimited, so they always blend beautifully into the interior.