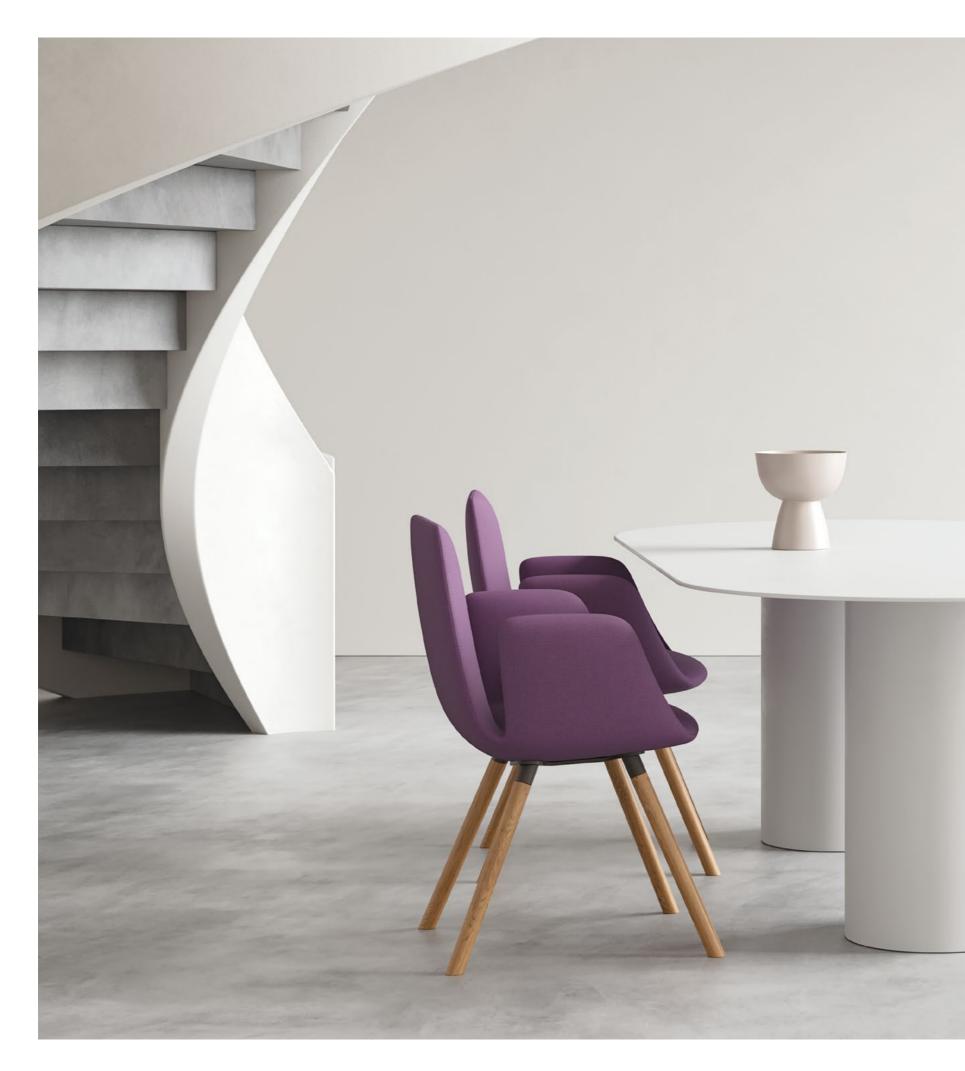

08

Design by Martin Ballendat

A private armchair for one, seating in the waiting room for three, or a huge sofa in the shopping center. Nido is designed by the renowned design studio Orlandini Design, but the form, shapes, and dimensions of Nido are designed by you in the configurator.