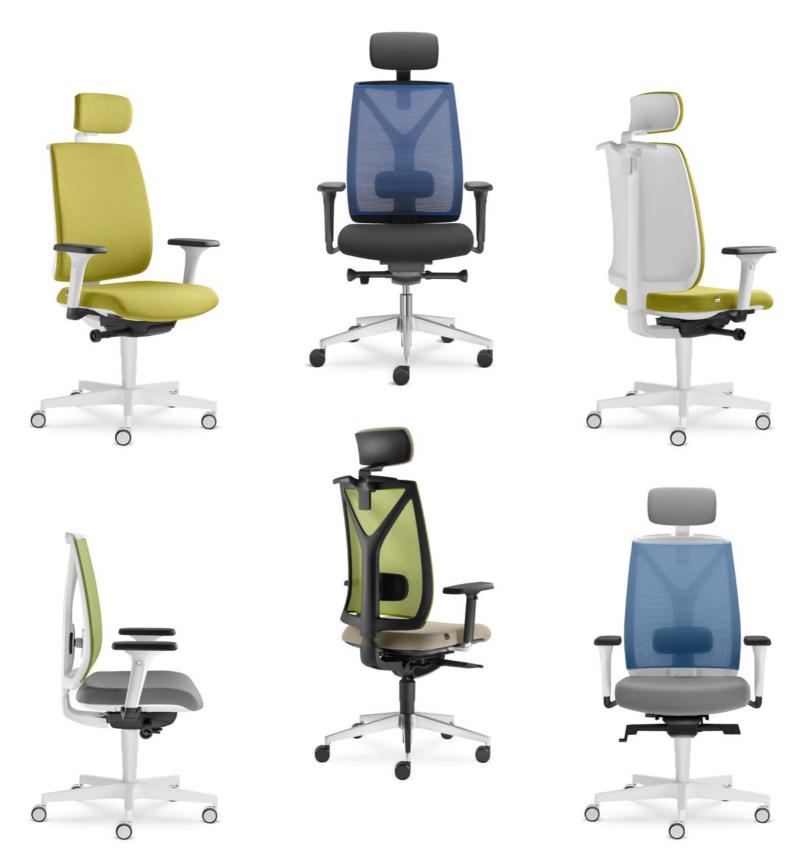

# FollowMe Support

The FollowMe chair does all the work for you. You don't have to force yourself into a healthy sitting position, the chair holds your spine in a healthy position naturally while the backrest adjusts to your back. The whole chair provides everyday support.