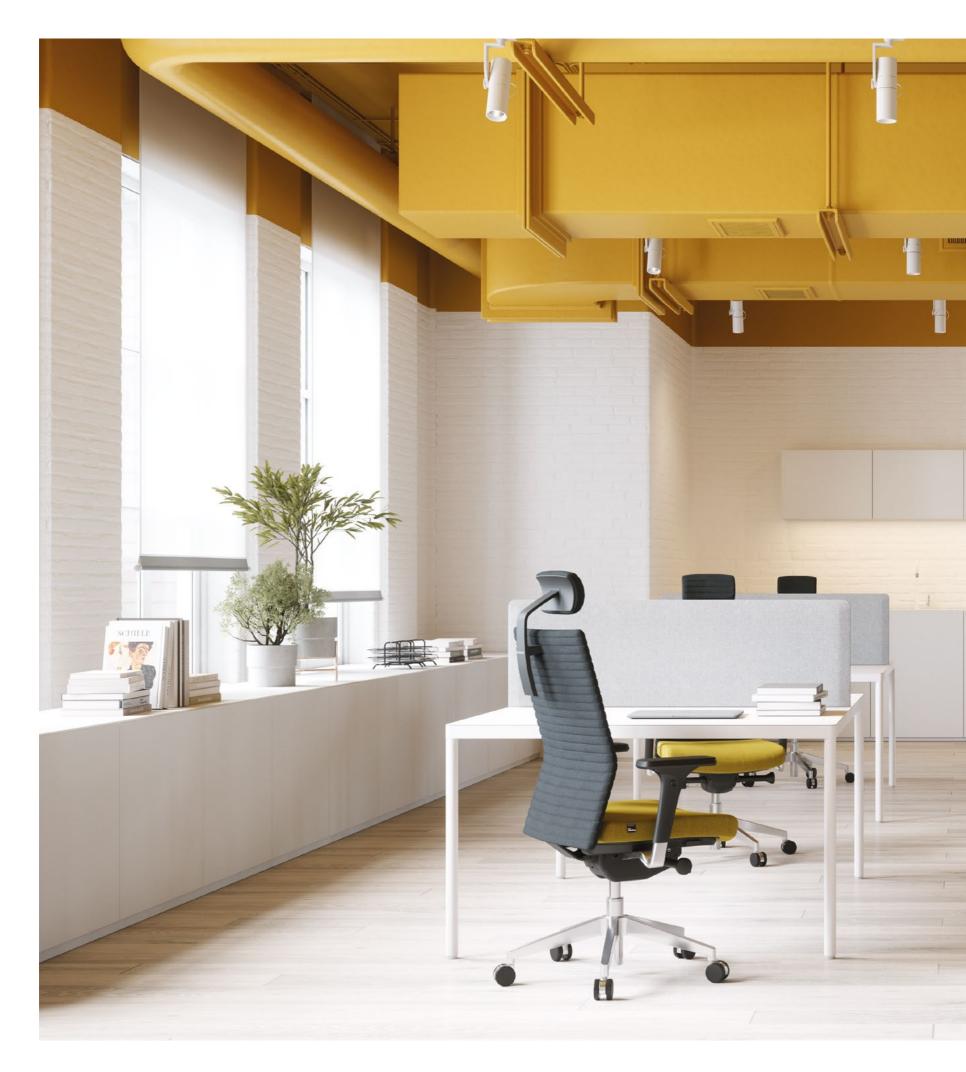

# FollowMe Support

The FollowMe chair does all the work for you. You don't have to force yourself into a healthy sitting position, the chair holds your spine in a healthy position naturally while the backrest adjusts to your back. The whole chair provides everyday support.