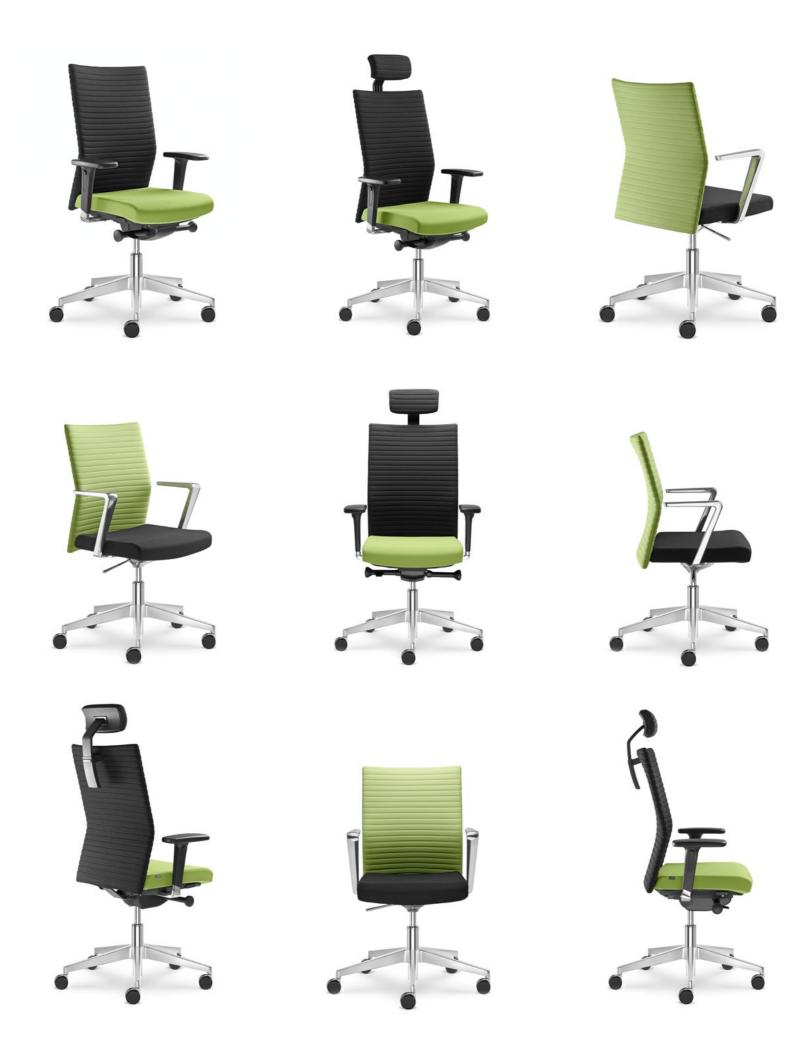

## Element

An ergonomic work chair for everyday tasks that will also become a striking design element in the interior. Details such as the headrest add to the extraordinary seating comfort. The Element chairs also offer comfortable seating in the form of meeting and conference models.