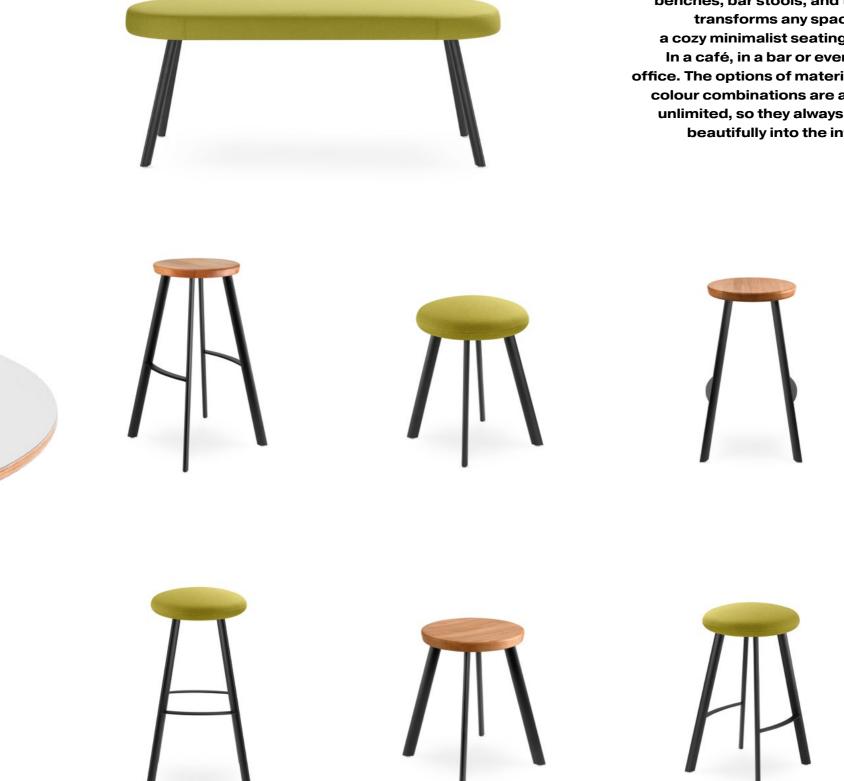

### Spot

The Spot collection of stools, benches, bar stools, and tables transforms any space into a cozy minimalist seating area. In a café, in a bar or even in an office. The options of material and colour combinations are almost unlimited, so they always blend beautifully into the interior.