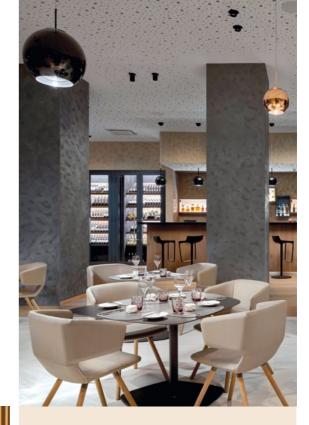

## Hotel Passage

Sky Fresh

Flexi P

Flexi P

## Hundreds of chairs for awardwinning hotel renovation

This hotel in Brno underwent a complete renovation in 2019, turning it into a cozy boutique hotel with over a hundred rooms, an extensive congress center, and a stylish restaurant. Our chairs cannot be missing in the hotel that won 3rd place in the prestigious Best of Realty 2020 competition. The elegant rooms are equipped with Flexi P and Sky Fresh chairs. The conference space, one of the largest in Brno, has a capacity of 1,000 Sky Fresh conference chairs for events. In the Passage restaurant and Buggati breakfast restaurant, guests can enjoy the comfort of Flexi P chairs.