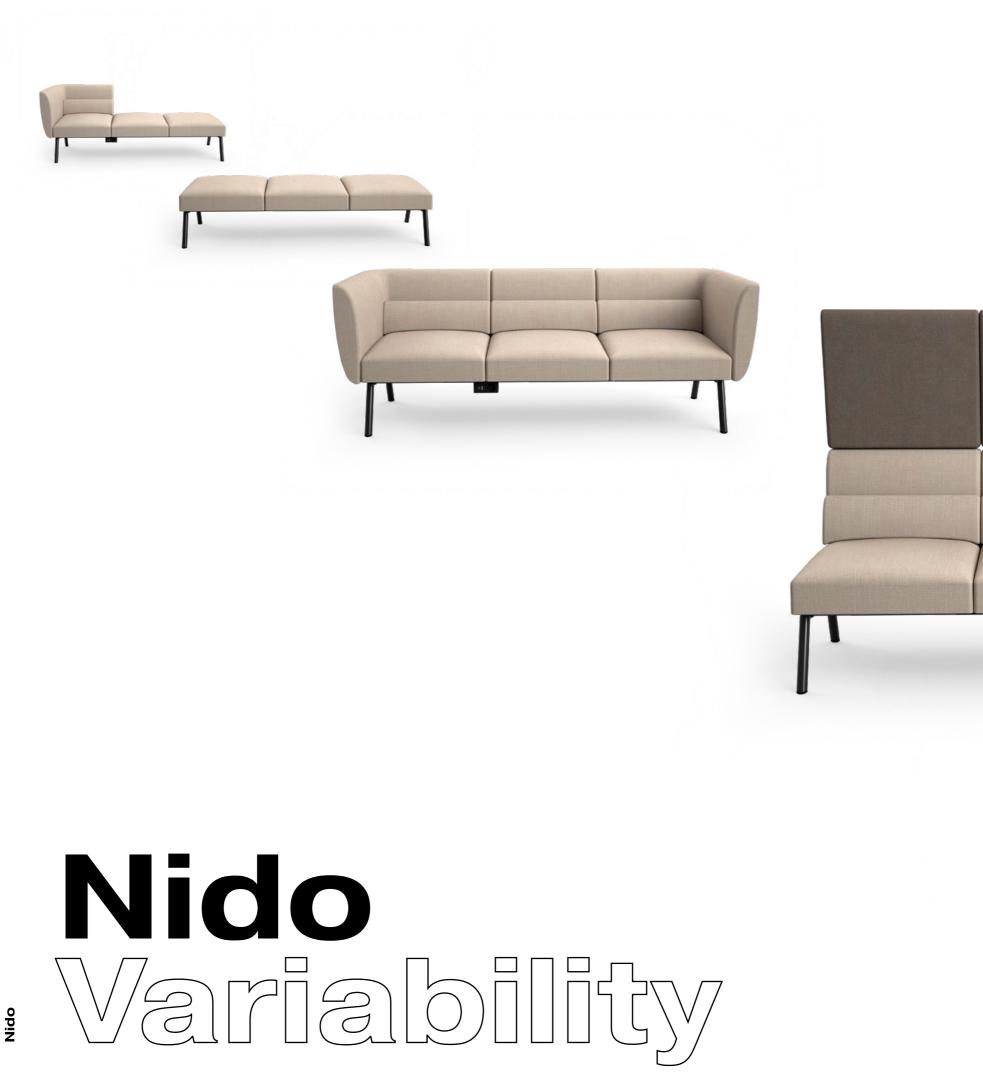

08

Design by Martin Ballendat

A private armchair for one, seating in the waiting room for three, or a huge sofa in the shopping center. Nido is designed by the renowned design studio Orlandini Design, but the form, shapes, and dimensions of Nido are designed by you in the configurator.