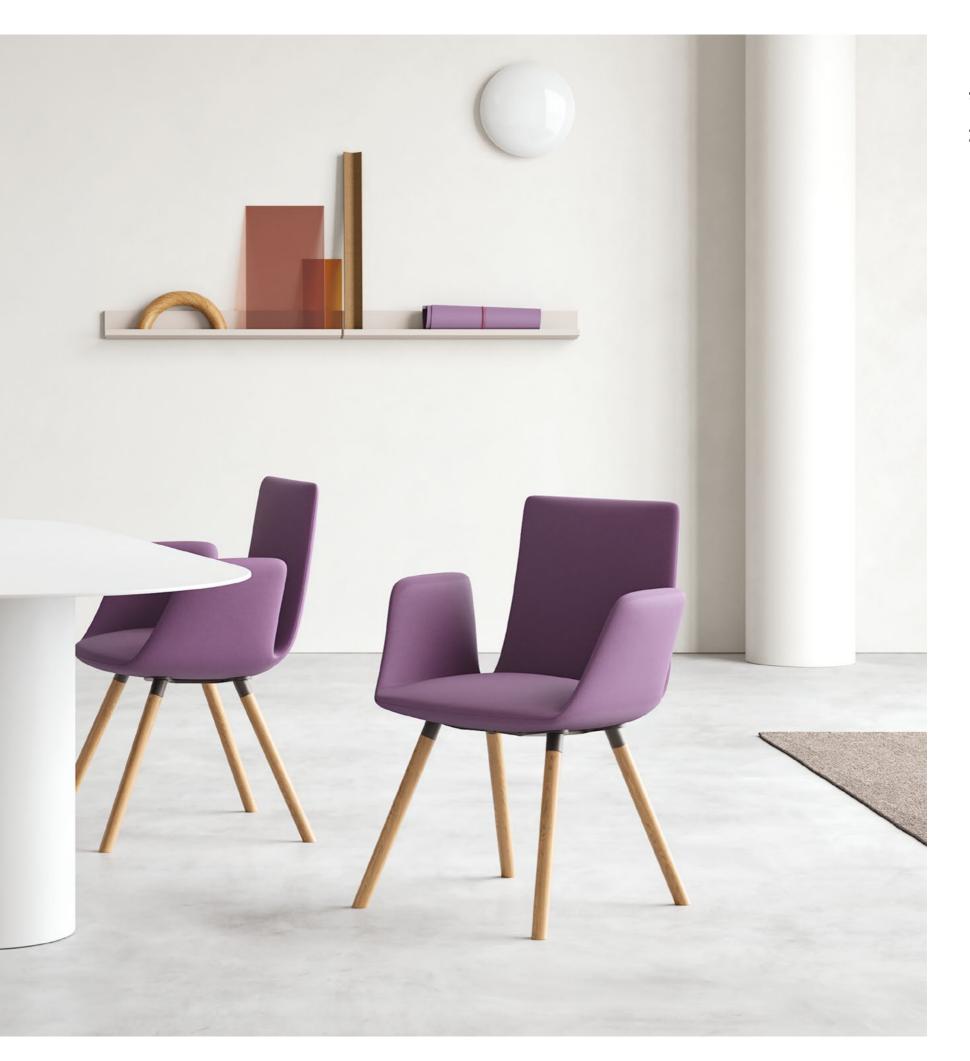

08

Design by Martin Ballendat

A private armchair for one, seating in the waiting room for three, or a huge sofa in the shopping center. Nido is designed by the renowned design studio Orlandini Design, but the form, shapes, and dimensions of Nido are designed by you in the configurator.