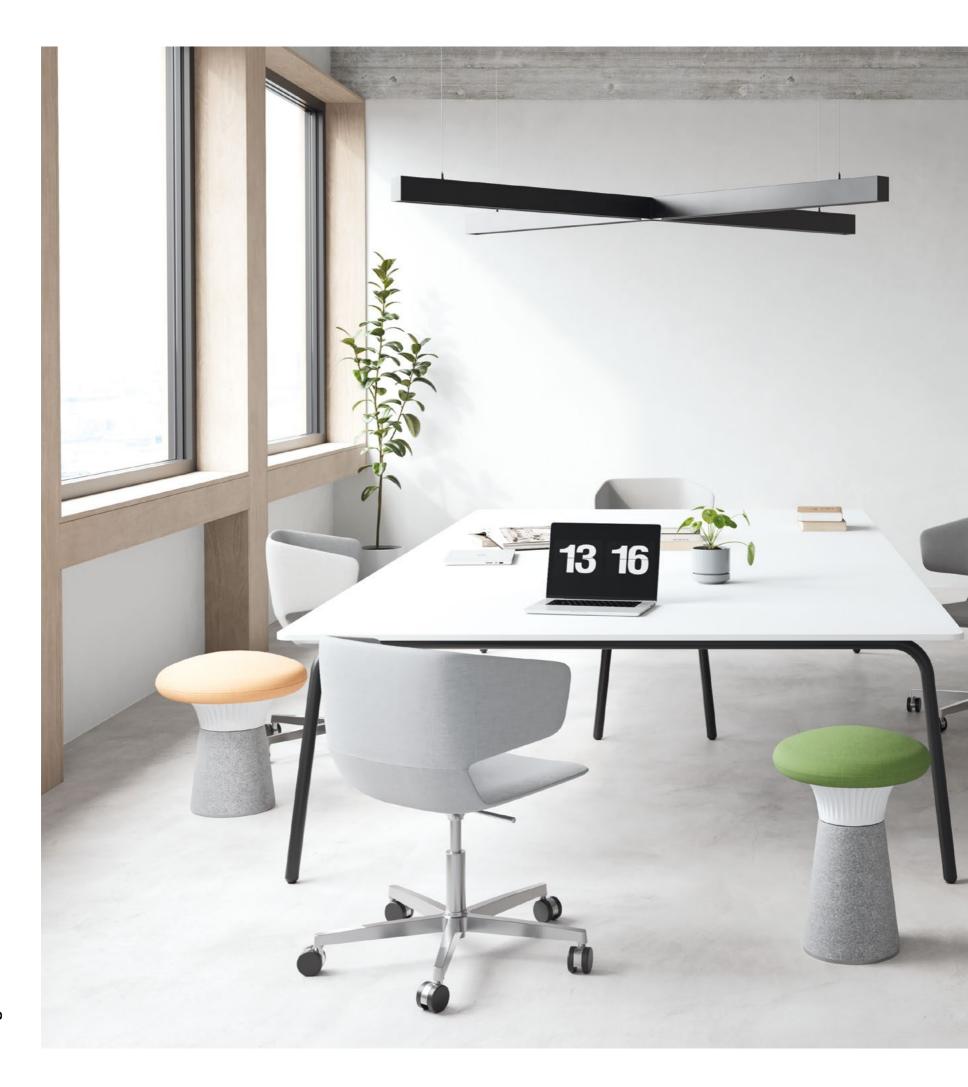

### Funghi

Just grab it by the hat and carry it to wherever you need to sit. Thanks to their variable design, the lightweight Funghi stools fit almost anywhere in the playroom or the office. You can adapt your mushroom design for open space offices, reception areas, or relax zones.

There are 6280000 species of mushrooms in the world.

# Funghi is the one and only

A place where customers' wishes are fulfilled. In the powder coating shop, we customize and tune chairs according to the clients demand. They can choose any colour from the RAL colour chart, which we use to paint the bases, crosses, and arms in any combination.