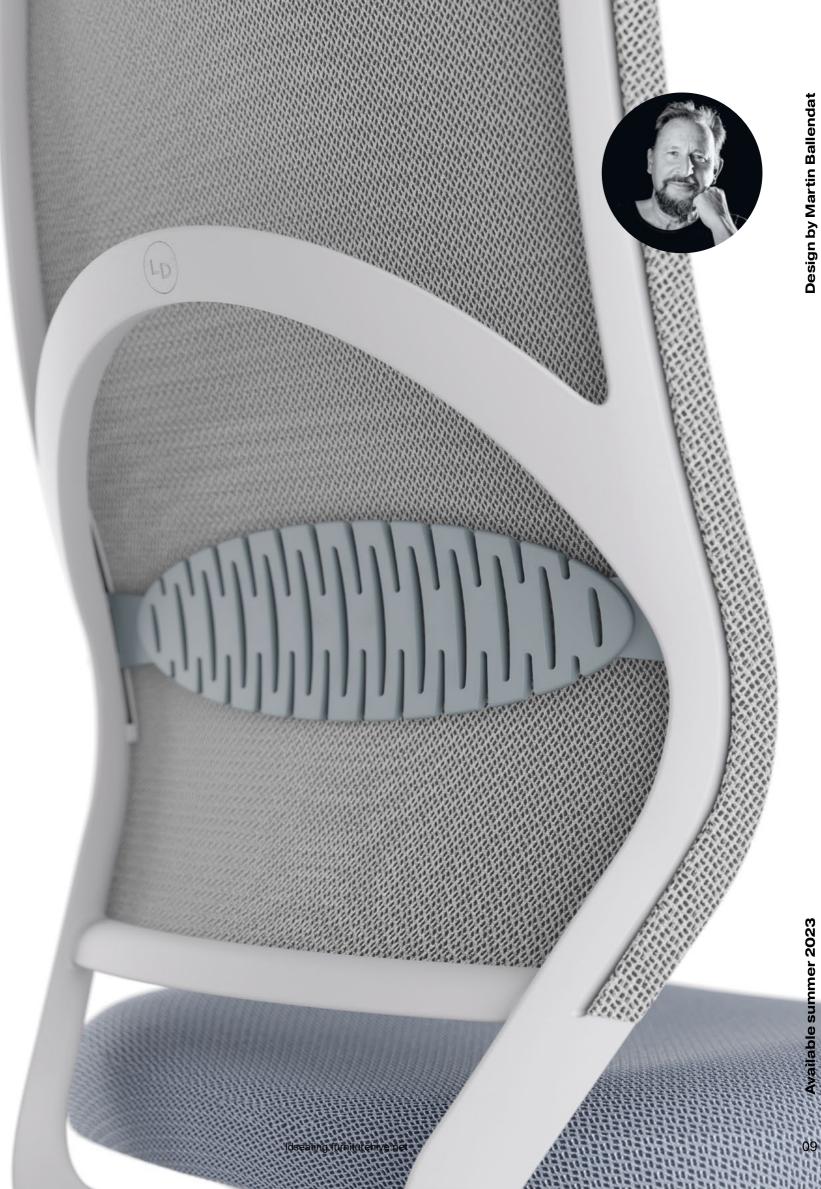

08

Design by Martin Ballendat

A private armchair for one, seating in the waiting room for three, or a huge sofa in the shopping center. Nido is designed by the renowned design studio Orlandini Design, but the form, shapes, and dimensions of Nido are designed by you in the configurator.

# FollowMe Support

The FollowMe chair does all the work for you. You don't have to force yourself into a healthy sitting position, the chair holds your spine in a healthy position naturally while the backrest adjusts to your back. The whole chair provides everyday support.