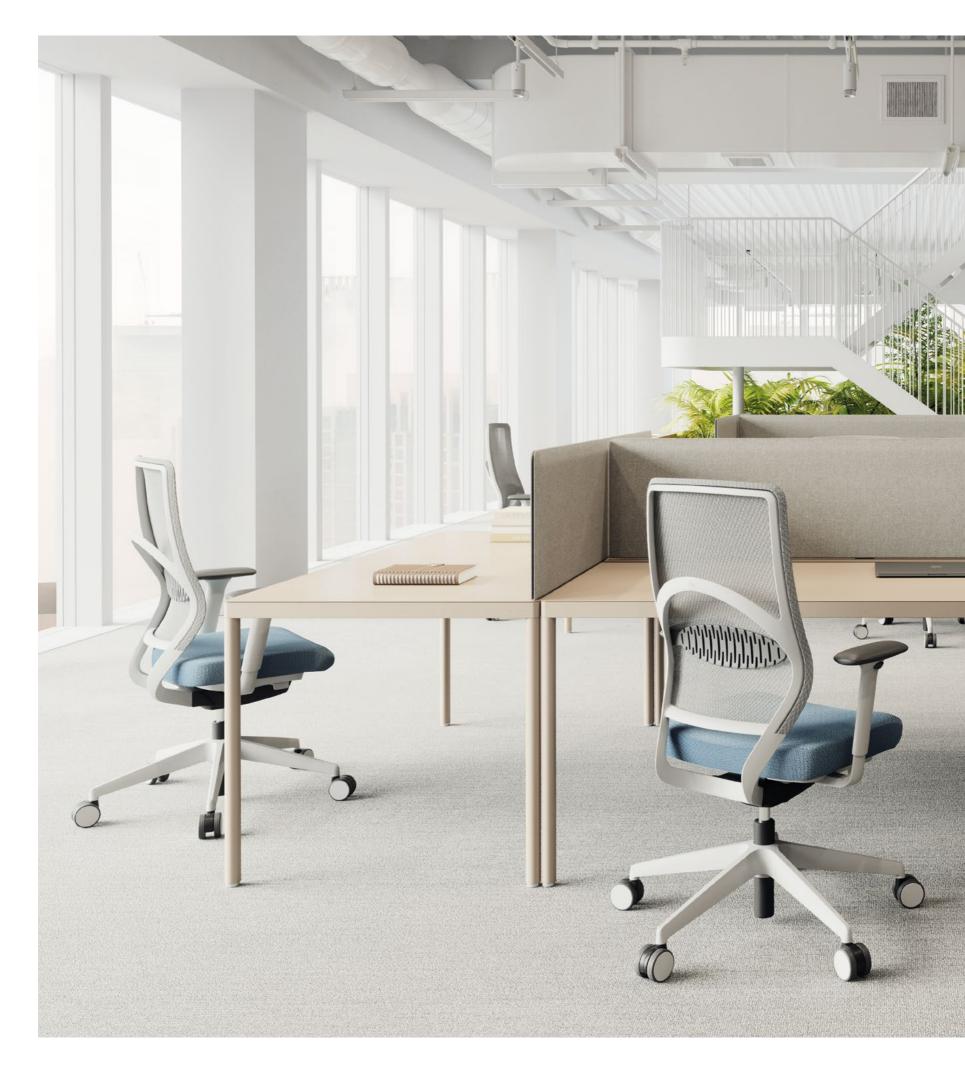

# FollowMe Support

The FollowMe chair does all the work for you. You don't have to force yourself into a healthy sitting position, the chair holds your spine in a healthy position naturally while the backrest adjusts to your back. The whole chair provides everyday support.