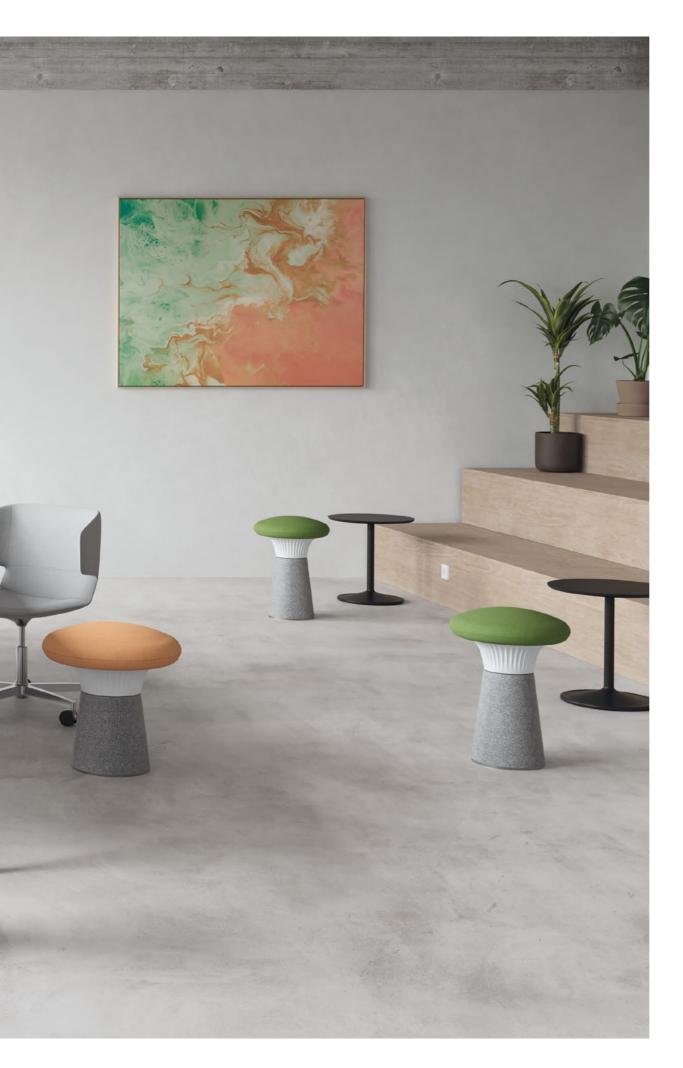

### Funghi

Just grab it by the hat and carry it to wherever you need to sit. Thanks to their variable design, the lightweight Funghi stools fit almost anywhere in the playroom or the office. You can adapt your mushroom design for open space offices, reception areas, or relax zones.

There are 6280000 species of mushrooms in the world.

# Funghi is the one and only

A place where customers' wishes are fulfilled. In the powder coating shop, we customize and tune chairs according to the clients demand. They can choose any colour from the RAL colour chart, which we use to paint the bases, crosses, and arms in any combination.