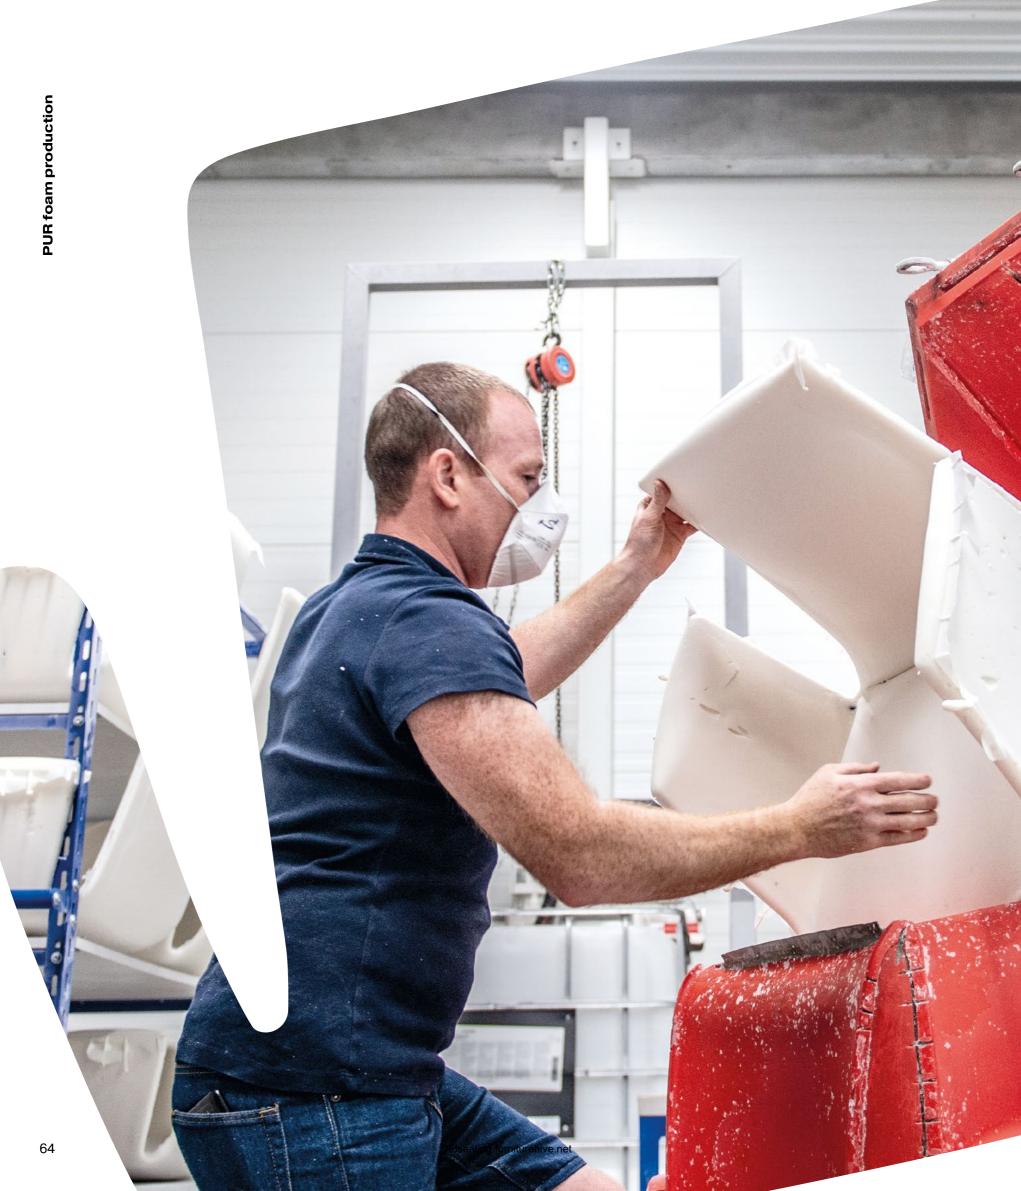

# PUR foam production

Since 2021, we have been filling most of our chairs with PUR foam ourselves in our subsidiary PUR seating. In addition to our own production, we are also able to foam seats for buses, trains and parts of children's seats and medical beds. This is made possible by the experience of our top employees and modern technology.