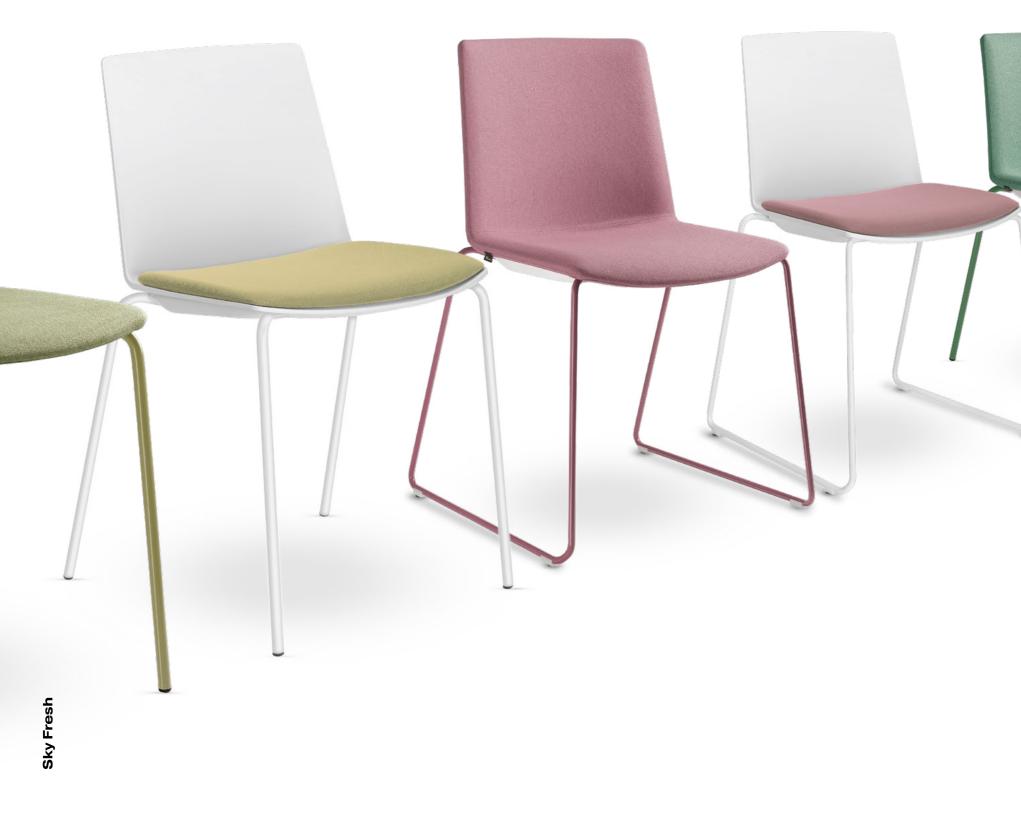

### **Refreshes** your space

The Sky Fresh collection refreshes any place. Whether you need 1,000 conference chairs, a pair of bar stools, or swivel chairs with nylon arms, each chair will provide comfortable seating in a minimalist design.

## **Sky Fresh**