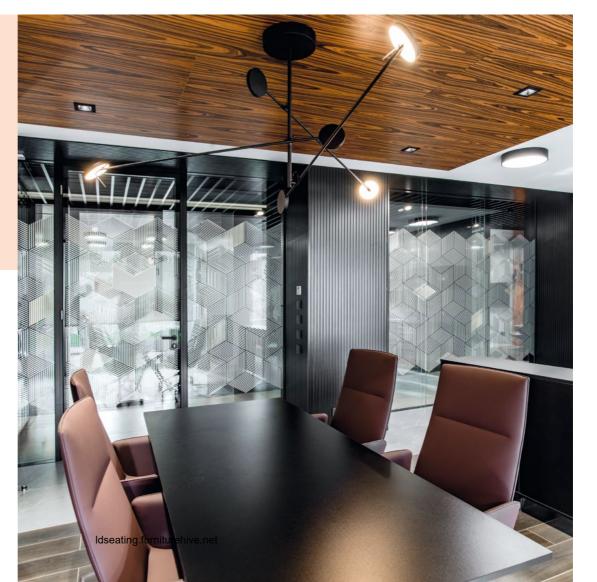

#### Harmony of design and comfort

The designers Baldanzi and Novelli have composed a symphony, only instead of notes, they have used timeless design, comfort, and high quality workmanship. The result are the classic Harmony armchair and a modernized version of the Harmony Modern, the designs of which represent you every day.