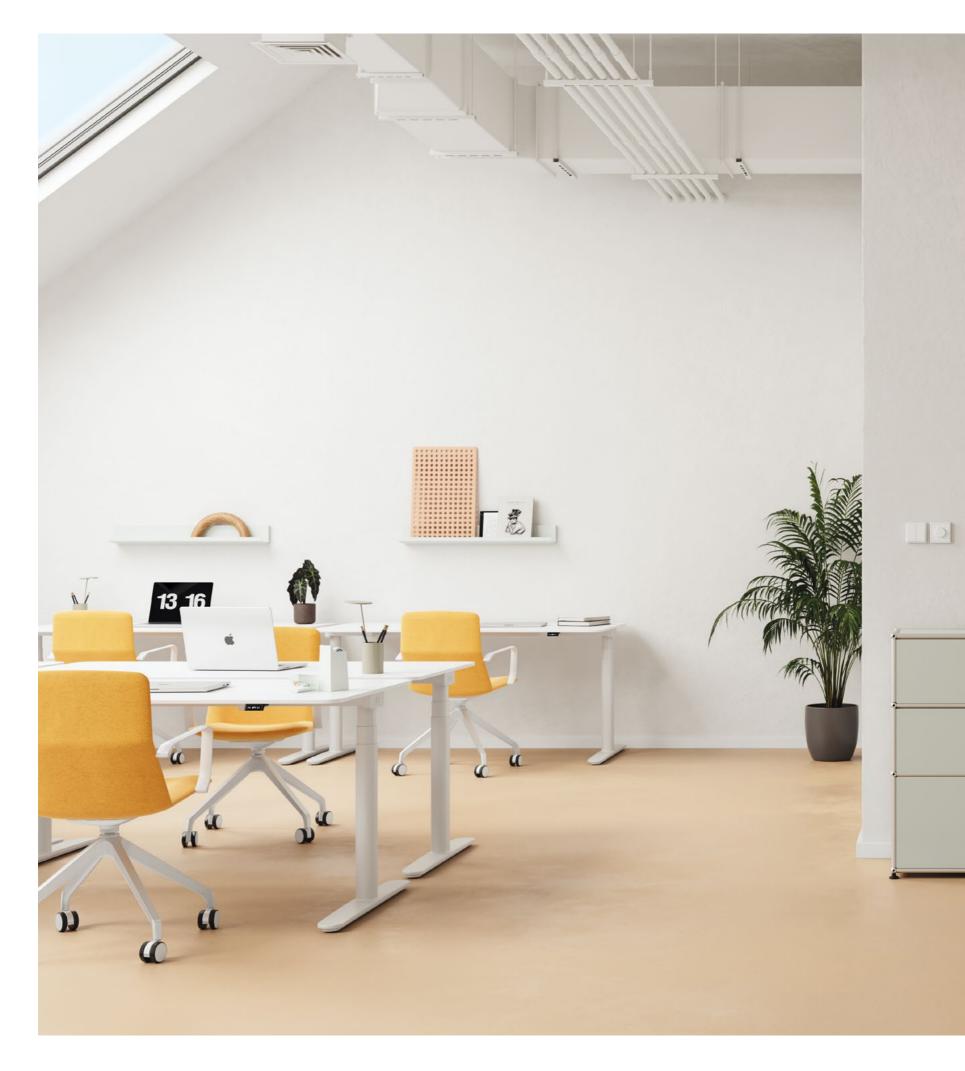

# Bye bye tiredness...

Conference chairs, lounge armchairs, or bar stools that adapt to the pace of life and the situation. There are swivel chairs on wheels for productive meetings, simple but comfortable armless armchairs for a quick energy boost in a café, and, for moments of well-deserved rest, hanging chairs that relax the body and mind.