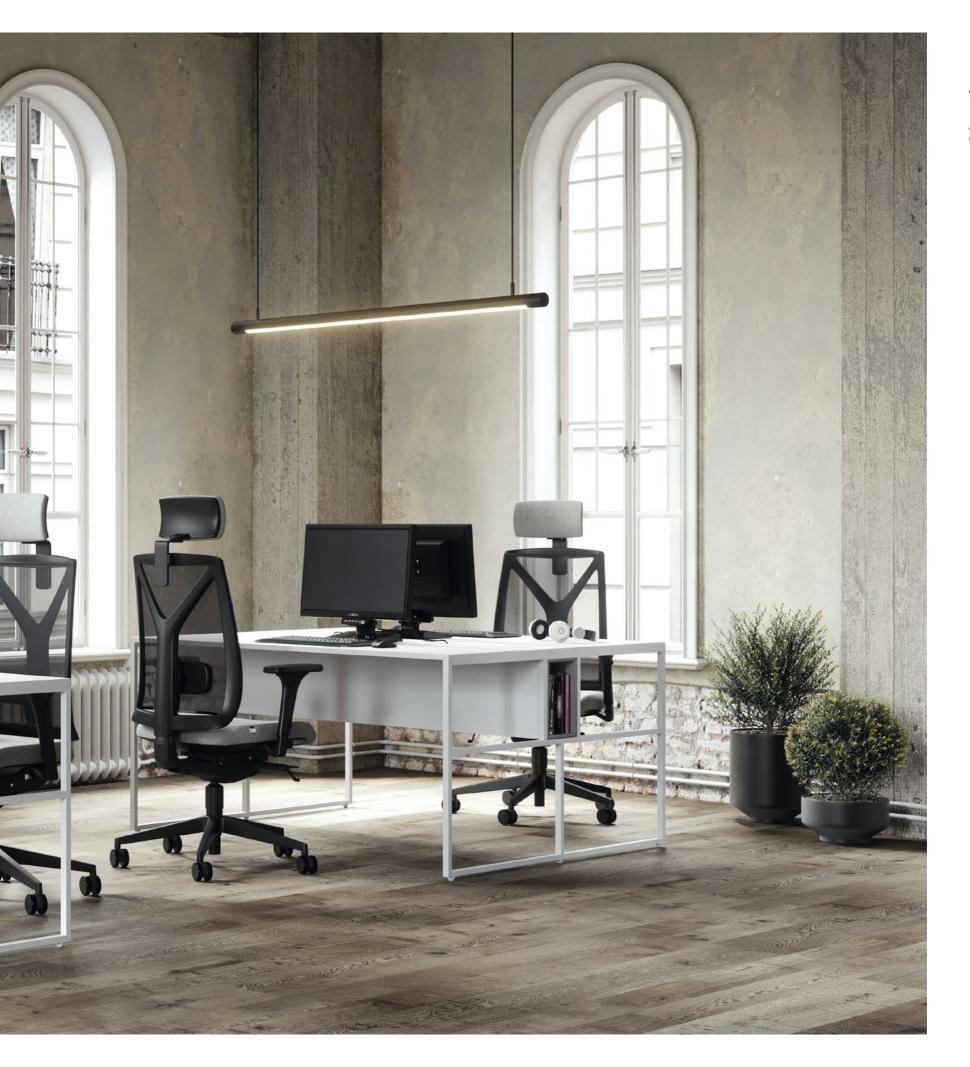

# FollowMe Support

The FollowMe chair does all the work for you. You don't have to force yourself into a healthy sitting position, the chair holds your spine in a healthy position naturally while the backrest adjusts to your back. The whole chair provides everyday support.