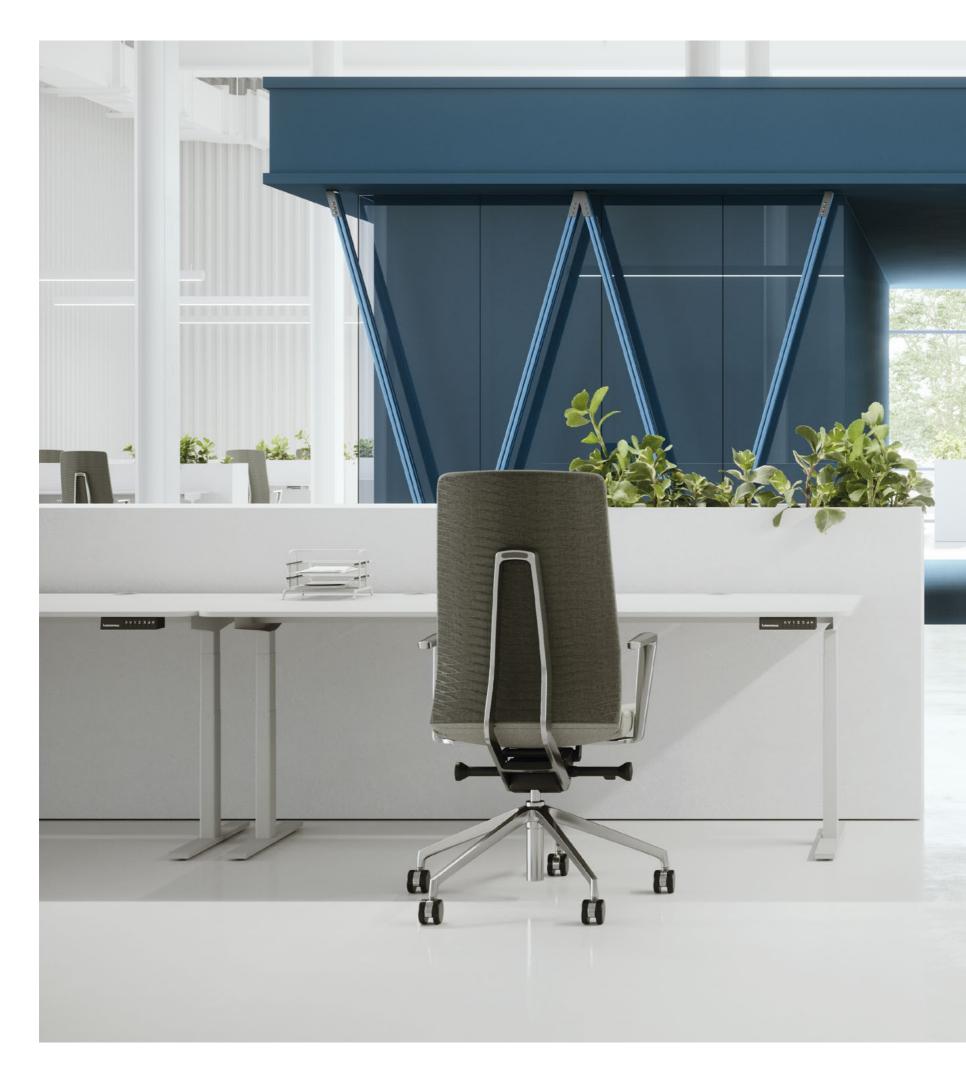

# FollowMe Support

The FollowMe chair does all the work for you. You don't have to force yourself into a healthy sitting position, the chair holds your spine in a healthy position naturally while the backrest adjusts to your back. The whole chair provides everyday support.