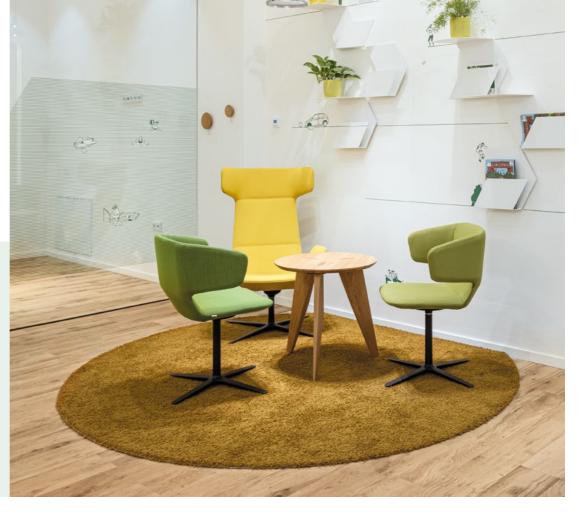

y

## Ajna Dental Clinic

**Harmony Modern** 





**Melody Lounge** 

## Internationally awarded realization

The AJNA Clinic is a comprehensive dental center with dental surgeries, facilities, and state-of-the-art laboratories. HUA HUA Architects, therefore, created interconnected rest, meeting, and surgery areas to create a functional, comfortable and elegant space for staff and clients. For this implementation, the center won the international BigSEE Interior Design Award 2022. We supplied Melody Design high and low chairs for the reception area, Harmony Modern and Melody Office task chairs for dentists, and Everyday conference chairs for the meeting rooms. All chairs blend tastefully with the interior thanks to custom upholstery.

## Kooperativa

Pro život, jak

Flexi Lounge Flexi P





Flexi P



Flexi P

## Inspiring environment for insurance professionals

Architect Luka Křižek from IO Studio designed an interior for the insurance company Kooperativa that reflects its values. The result is a unique space full of fresh colours, where Kooperativa employees and clients feel inspired. The modern environment encourages creativity, but at the same time provides comfort for employees and clients. That's why the Melody Office task chairs were the obvious choice for the branch staff,the Flexi P chairs for the clients, and the Flexi Lounge and Flexi P chairs blended in beautifully in the waiting area. All the chairs are upholstered in bright colours to match the concept, which is gradually being extended to more than 120 other branches.

## Hotel Passage



Sky Fresh

Flexi