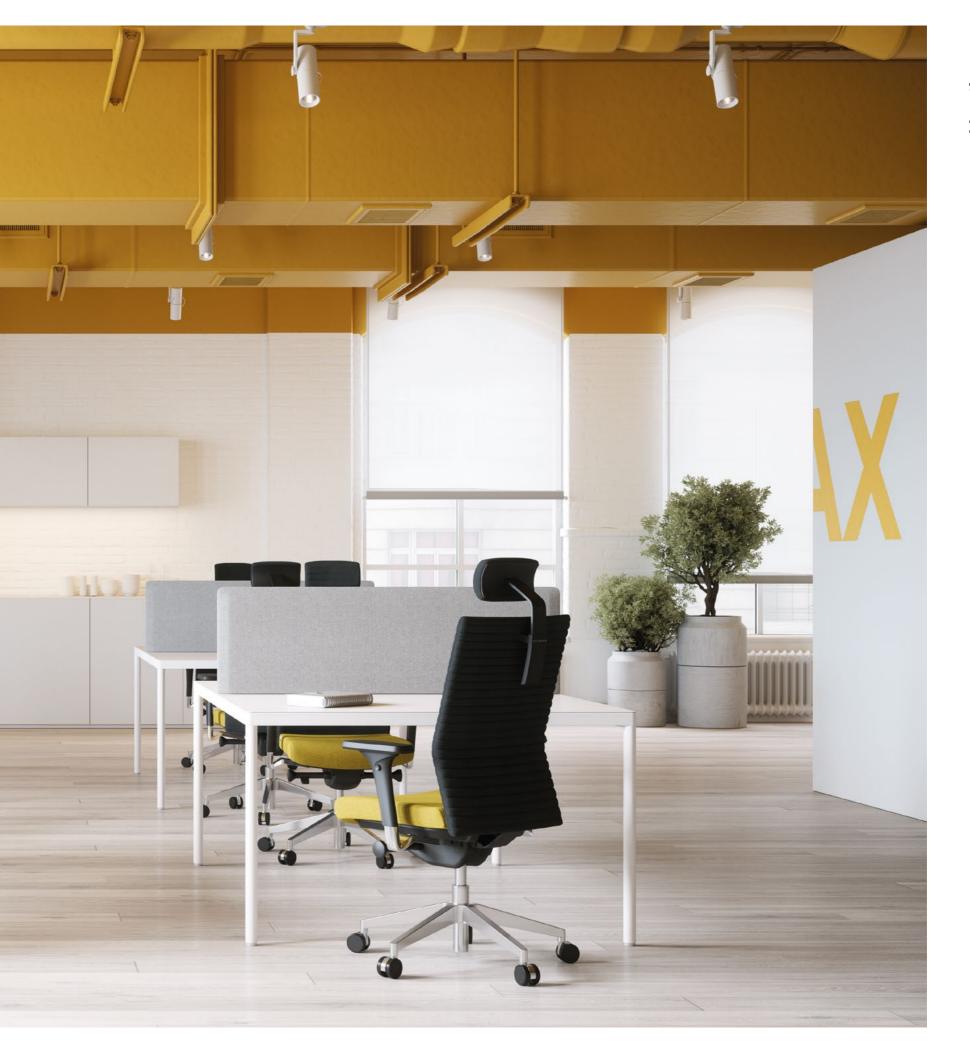

# FollowMe Support

The FollowMe chair does all the work for you. You don't have to force yourself into a healthy sitting position, the chair holds your spine in a healthy position naturally while the backrest adjusts to your back. The whole chair provides everyday support.