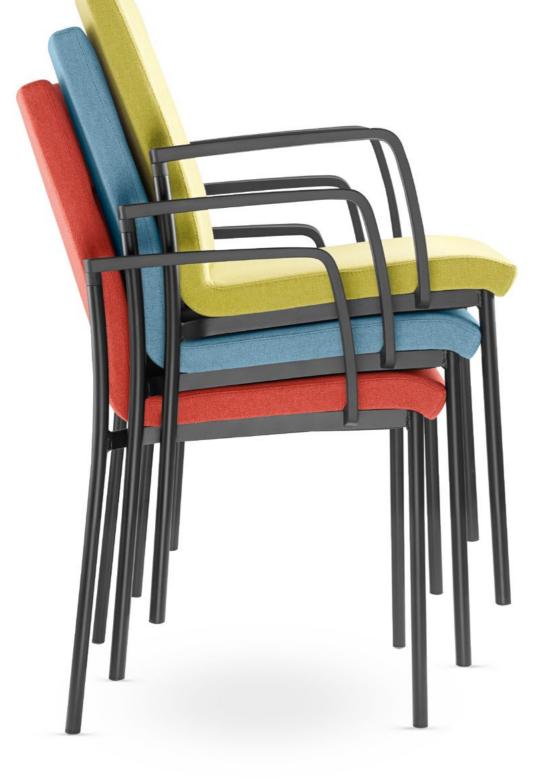

## Seance Care

#### For shorter but intensive seating seances

They are comfortable, unobtrusive and easy to store. The Seance Art and Seance Care chairs ensure that every conference visitor or client feels great even for that brief moment in the chair. With their sturdy construction, they last for years and the upholstery makes them easy to adapt to the interior. Details such as the small integrated table only underline their versatility.