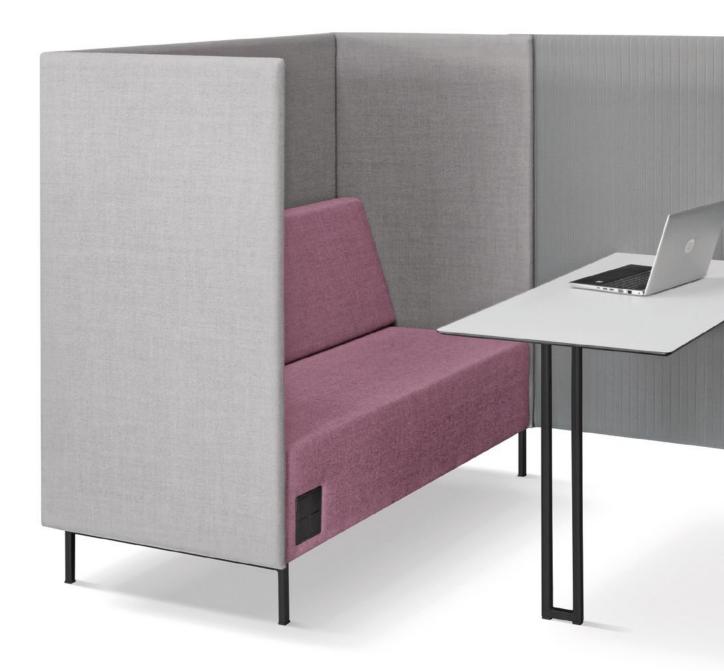

#### Let's meet inside the box

The Kubik box creates a private space in a place where most of the time it is just wishful thinking. Settle into a closed box and open yourself up only to whomever you invite into the box. With a stool, a support cushion, an electrical plug, and a table, you have everything you need to work (live) here.