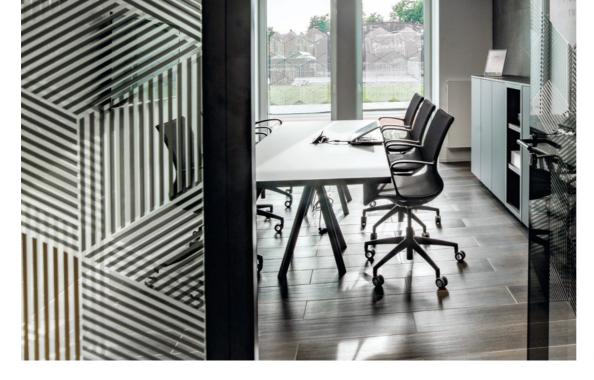

## Inspiring environment for insurance professionals

Architect Luka Křižek from IO Studio designed an interior for the insurance company Kooperativa that reflects its values. The result is a unique space full of fresh colours, where Kooperativa employees and clients feel inspired. The modern environment encourages creativity, but at the same time provides comfort for employees and clients. That's why the Melody Office task chairs were the obvious choice for the branch staff,the Flexi P chairs for the clients, and the Flexi Lounge and Flexi P chairs blended in beautifully in the waiting area. All the chairs are upholstered in bright colours to match the concept, which is gradually being extended to more than 120 other branches.