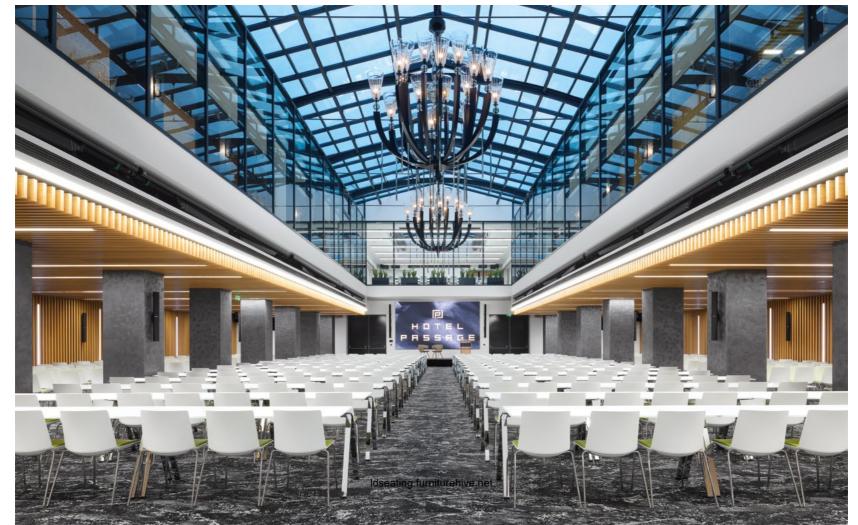

## Hotel Passage

Sky Fresh

Flexi P

Flexi P

## Hundreds of chairs for awardwinning hotel renovation

This hotel in Brno underwent a complete renovation in 2019, turning it into a cozy boutique hotel with over a hundred rooms, an extensive congress center, and a stylish restaurant. Our chairs cannot be missing in the hotel that won 3rd place in the prestigious Best of Realty 2020 competition. The elegant rooms are equipped with Flexi P and Sky Fresh chairs. The conference space, one of the largest in Brno, has a capacity of 1,000 Sky Fresh conference chairs for events. In the Passage restaurant and Buggati breakfast restaurant, guests can enjoy the comfort of Flexi P chairs.