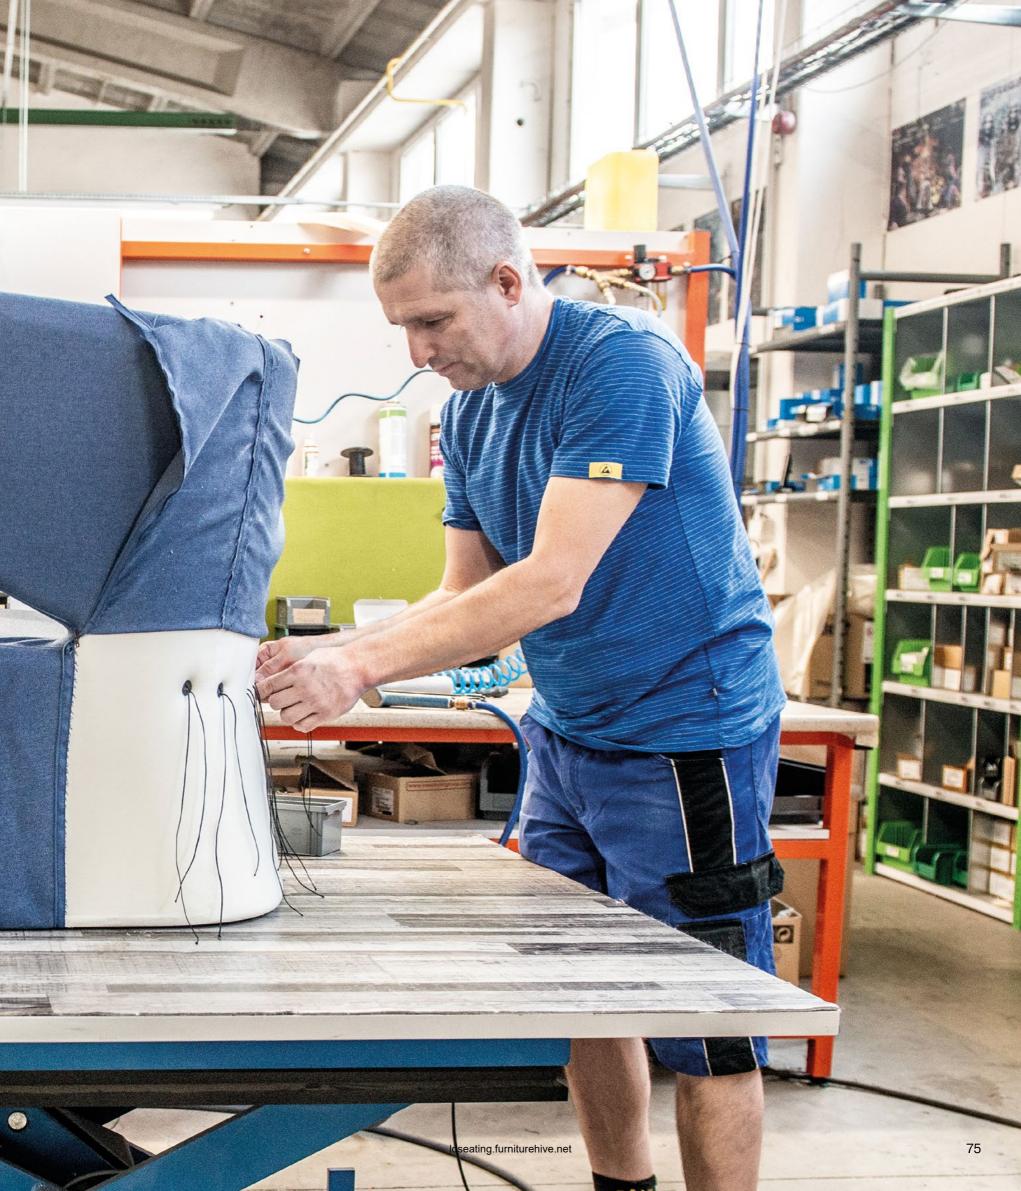

# Sewing

The sewing workshop, together with the upholstery workshop, is the heart of the production. Thirty-five skilled seamstresses perform thousands of microscopic details to make everything fit perfectly on the prepared chair body. Machines can't help here, only a precise hand, experience, and dedication can.

# Hand **Upholstery**