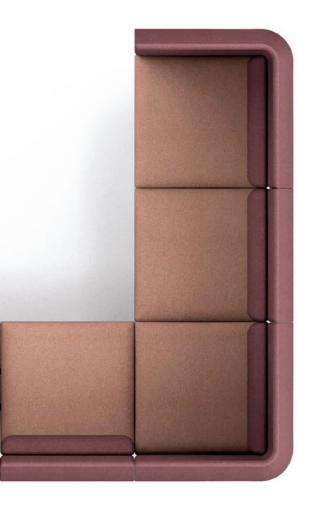

### [Kubik Box]

#### Let's meet inside the box

The Kubik box creates a private space in a place where most of the time it is just wishful thinking. Settle into a closed box and open yourself up only to whomever you invite into the box. With a stool, a support cushion, an electrical plug, and a table, you have everything you need to work (live) here.