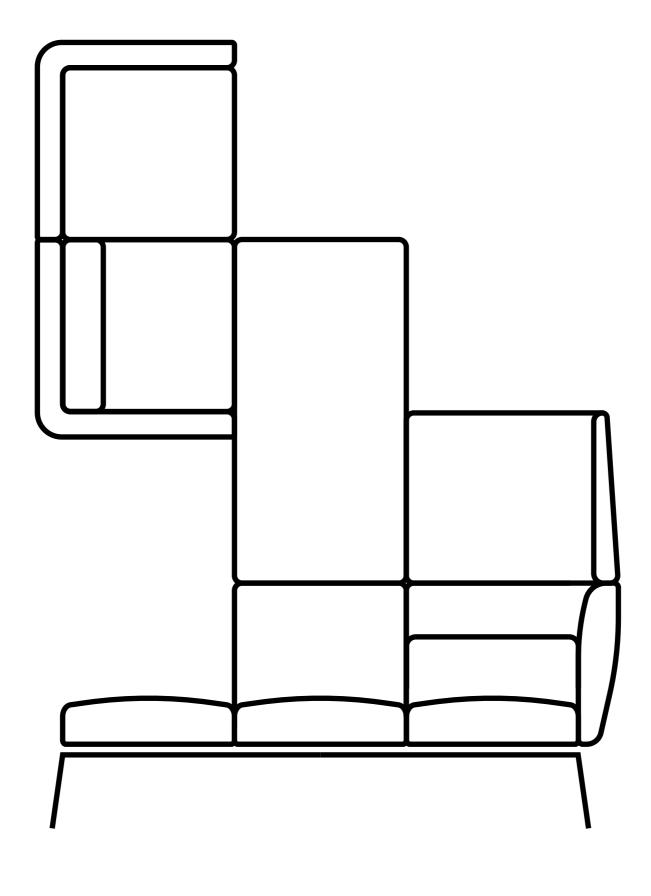

### [Kubik Box]

#### Let's meet inside the box

The Kubik box creates a private space in a place where most of the time it is just wishful thinking. Settle into a closed box and open yourself up only to whomever you invite into the box. With a stool, a support cushion, an electrical plug, and a table, you have everything you need to work (live) here.