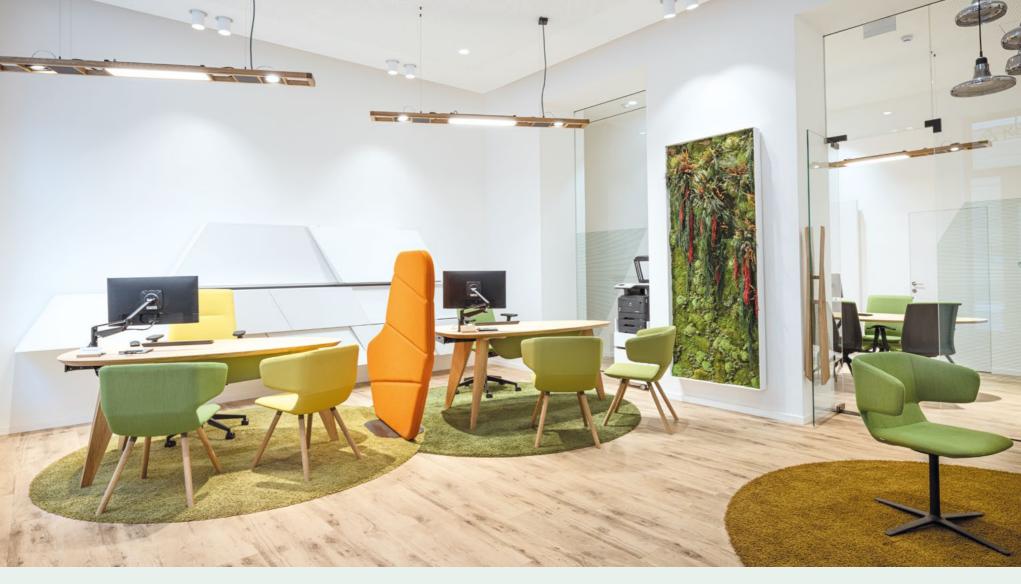

ntal Clinic

**Harmony Modern** 





**Melody Lounge** 

## Internationally awarded realization

The AJNA Clinic is a comprehensive dental center with dental surgeries, facilities, and state-of-the-art laboratories. HUA HUA Architects, therefore, created interconnected rest, meeting, and surgery areas to create a functional, comfortable and elegant space for staff and clients. For this implementation, the center won the international BigSEE Interior Design Award 2022. We supplied Melody Design high and low chairs for the reception area, Harmony Modern and Melody Office task chairs for dentists, and Everyday conference chairs for the meeting rooms. All chairs blend tastefully with the interior thanks to custom upholstery.

## Kooperativa

Pro život, jak

Flexi Lounge Flexi P





Flexi P



Flexi P

## Inspiring environment for insurance professionals

Architect Luka Křižek from IO Studio designed an interior for the insurance company Kooperativa that reflects its values. The result is a unique space full of fresh colours, where Kooperativa employees and clients feel inspired. The modern environment encourages creativity, but at the same time provides comfort for employees and clients. That's why the Melody Office task chairs were the obvious choice for the branch staff,the Flexi P chairs for the clients, and the Flexi Lounge and Flexi P chairs blended in beautifully in the waiting area. All the chairs are upholstered in bright colours to match the concept, which is gradually being extended to more than 120 other branches.

## Hotel Passage



Sky Fresh

Flexi P







Flex