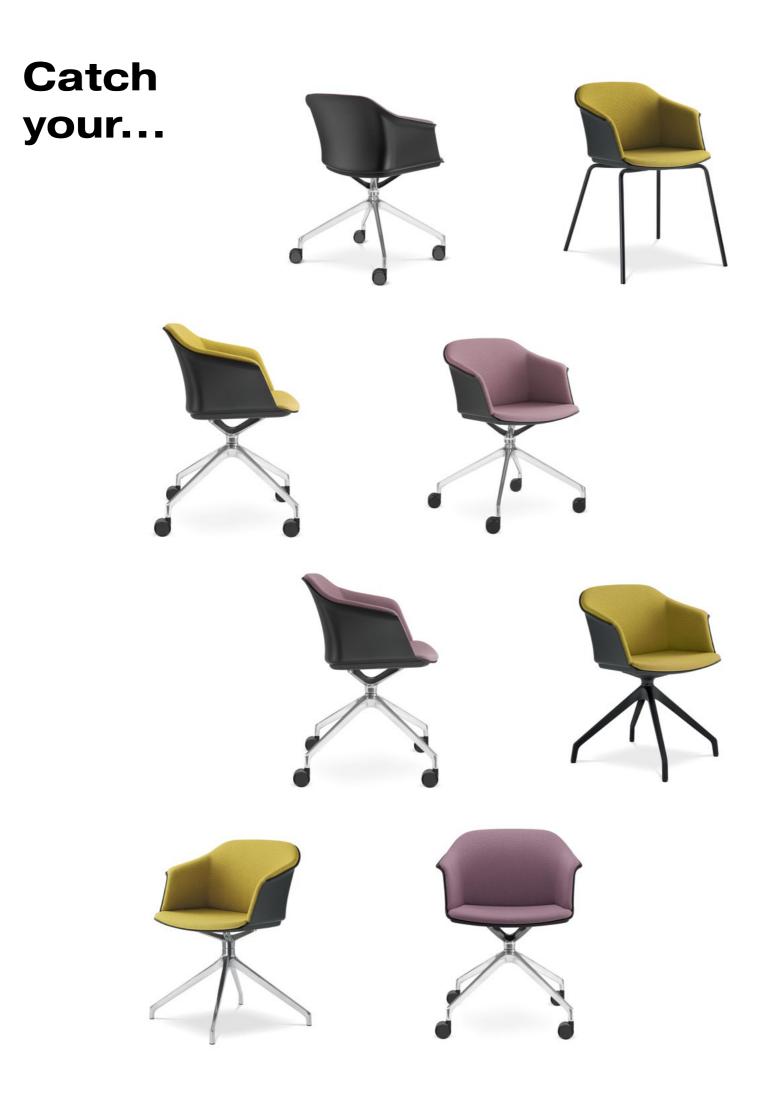

## Wave

Versatile chairs that adapt to any room, any colour, and any interior design. The ergonomically shaped chair can be upholstered as desired or left in plastic in white, black, beige, turquoise, or pink. Mount it on different bases and crosses. Depending on whether the chair is used in a café, at home, or in a meeting room.

### Find your...