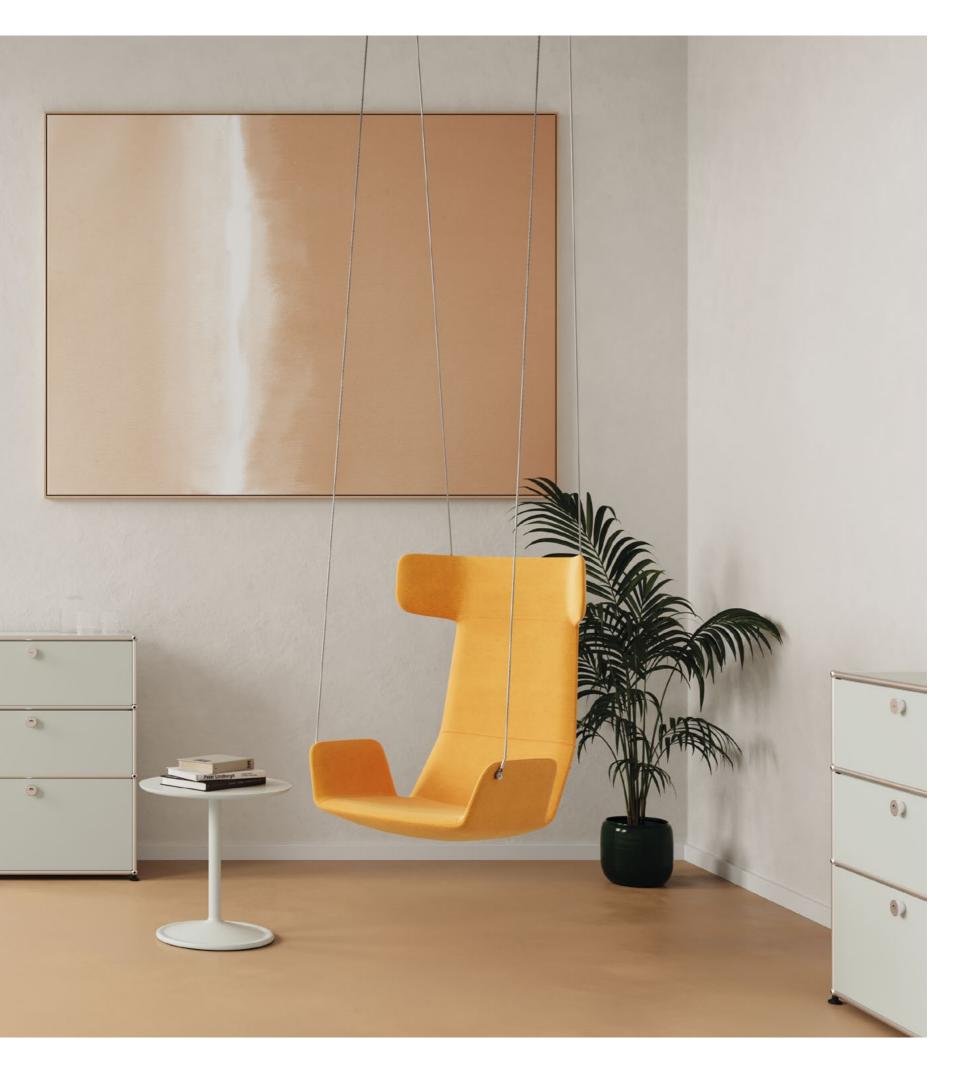

# Bye bye tiredness...

Conference chairs, lounge armchairs, or bar stools that adapt to the pace of life and the situation. There are swivel chairs on wheels for productive meetings, simple but comfortable armless armchairs for a quick energy boost in a café, and, for moments of well-deserved rest, hanging chairs that relax the body and mind.

**Flexi** Chair

Flexi Light Idseating furniturehive.net

**Flexi Swing** 

## Welcome Flexi family

Flexi P Flexi Lounge Flexi Lounge 33 Idseating.furniturehive.net