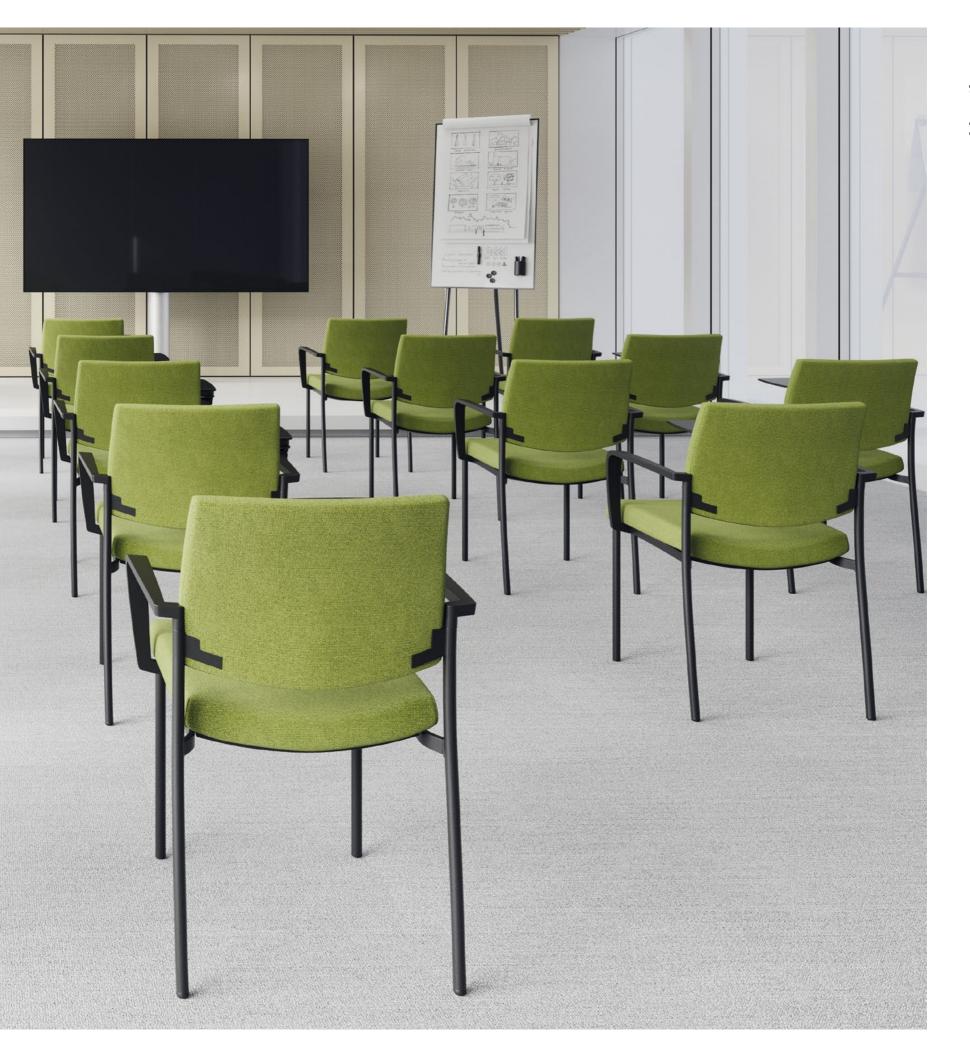

#### 7 8 9 10 11 12

Hand upholstery -74 — 75

Component storage

Assembly 84 — 85

Auxiliary production

Dispatch storage

Showroom & Office

A chair that could just stand in the corner of the office and still attract attention. But once you sit down in it, you'll discover a new dimension of comfort.

08

Design by Martin Ballendat

A private armchair for one, seating in the waiting room for three, or a huge sofa in the shopping center. Nido is designed by the renowned design studio Orlandini Design, but the form, shapes, and dimensions of Nido are designed by you in the configurator.