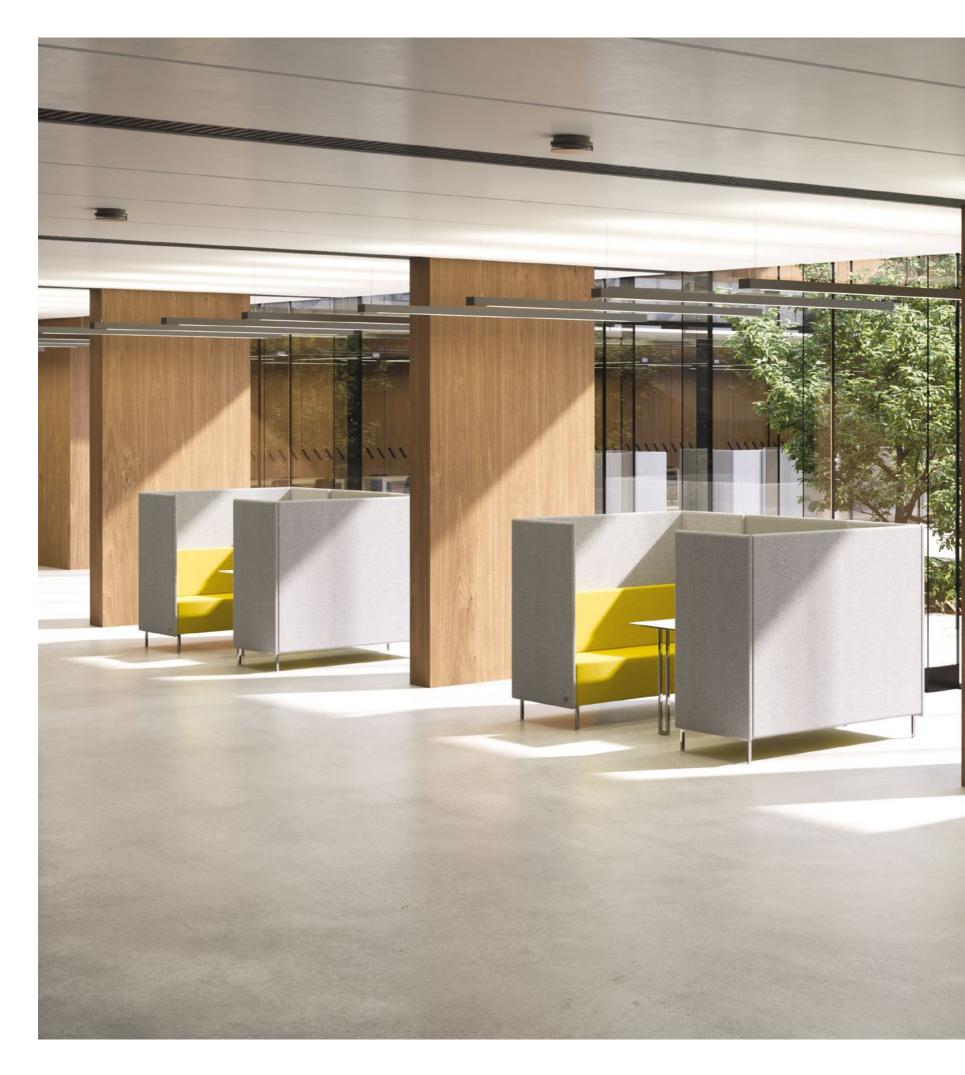

#### Let's meet inside the box

The Kubik box creates a private space in a place where most of the time it is just wishful thinking. Settle into a closed box and open yourself up only to whomever you invite into the box. With a stool, a support cushion, an electrical plug, and a table, you have everything you need to work (live) here.