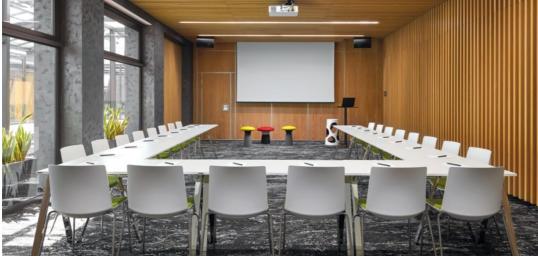

# Bye bye tiredness...

Conference chairs, lounge armchairs, or bar stools that adapt to the pace of life and the situation. There are swivel chairs on wheels for productive meetings, simple but comfortable armless armchairs for a quick energy boost in a café, and, for moments of well-deserved rest, hanging chairs that relax the body and mind.