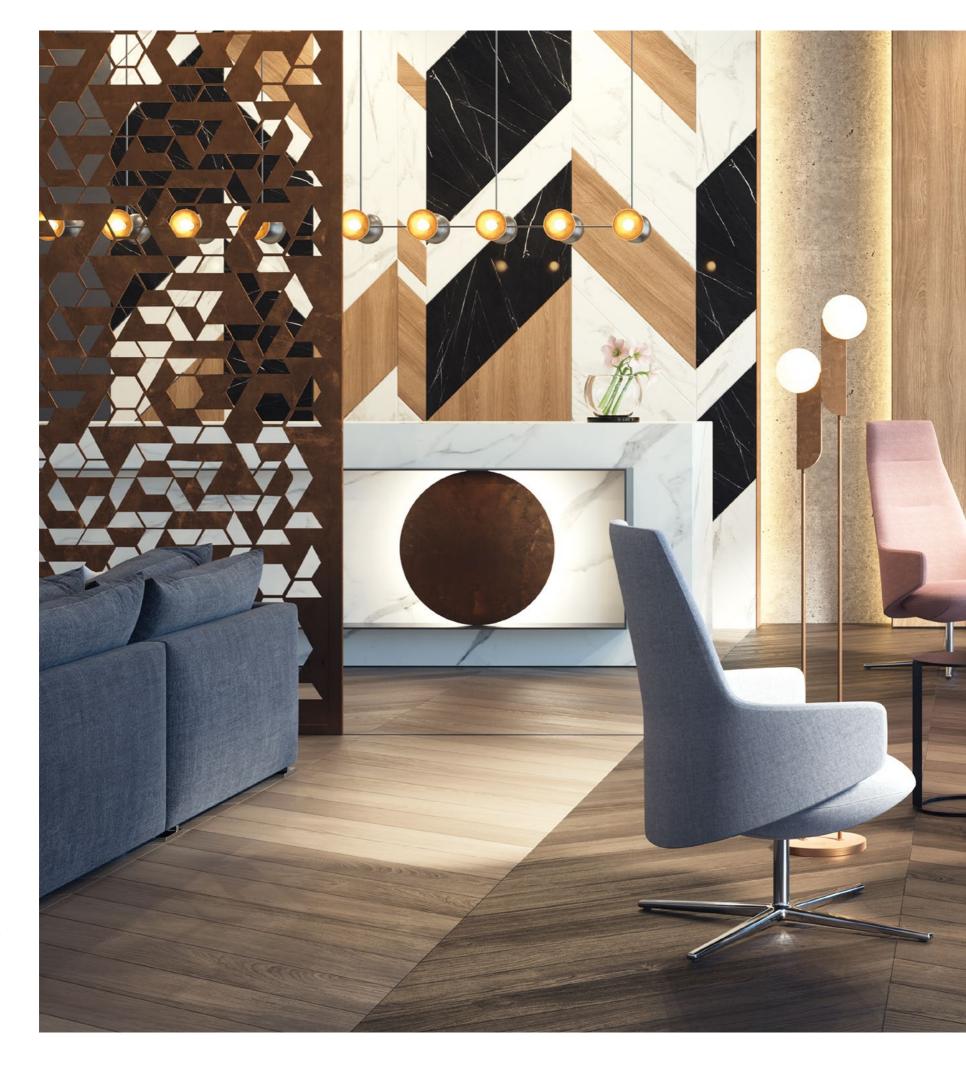

### Melody family

#### You can almost hear the comfort

**Melody Office** 

**Melody Lounge** 

The renowned design studio Orlandini Design has created this gem in the form of work and conference chairs that compose a perfect melody of individual notes of comfort, ergonomics, and stylish design. Beautiful fabrics stand out on the chairs thanks to their unique upholstery, so they will represent you in offices or stylish cafés.