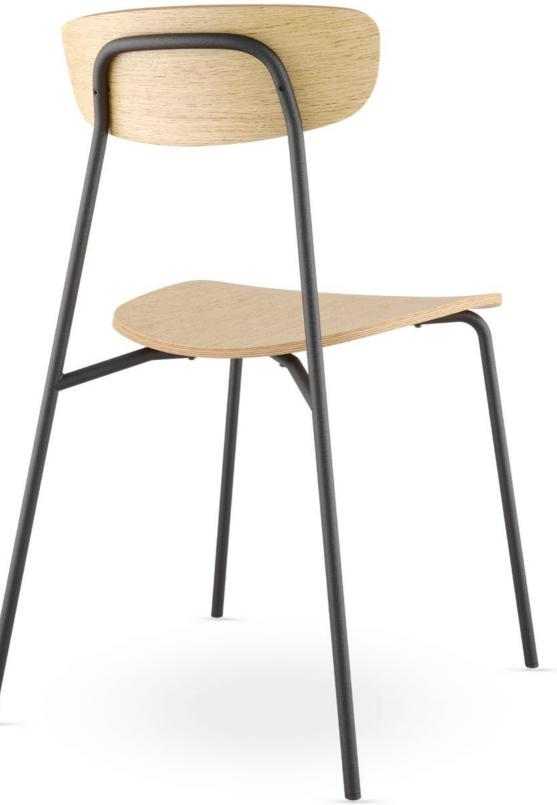

# As comfortable as sitting on a...

Rounded, elegant shapes and perfect ergonomics. The shape of the back of the chairs, reminiscent of a tree leaf, provides comfortable support at work, so you feel refreshed after an eight-hour shift. Leaf chairs perfectly fit into modern offices or meeting rooms.

Leaf

## Leaf

The chair cover is without a single fold and the chair stands out perfectly in all its beauty. This is achieved in the heart of our production – the upholstery shop, where our employees perform physically demanding and precise handicrafts.